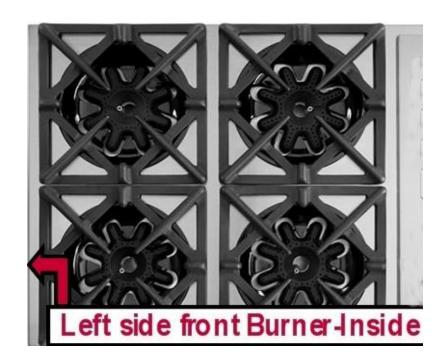

## **HOW TO FIND MODEL & SERIAL NUMBER**

- If you're not sure of the model or serial number, please refer to the product's data plate.

  The data plate is located on the inside left wall of the unit.
- For free open burner gas ranges and cooktops, lift and remove top left burner grates to expose product data plate containing model and serial number.
- For salamander, it is located behind the access panel on the right side of the unit.
- For sealed burner gas ranges (round burners) the data plate is located behind removable back guard, behind stove or in the manual.
- Wall ovens, data plate is located behind top control panel.