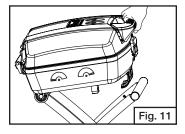

## Set up the Grill

Place foot on towing handle, grasp lid handle and lift until stand is fully extended. (Fig. 8)

■ Continue to pull lid handle toward you until stand is fully extended. (Fig. 9)

Lower grill and slide grill back until leg extensions lock into brackets on bottom of grill stand. (Fig. 10, Fig. 11, and Fig. 12)