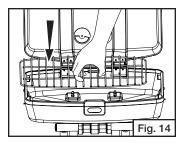

## Instructions for Use

■ To open lid, unlatch handle cover and lift up. (Fig. 13)

 Place charcoal grate in base, and put charcoal on it. (Fig. 14)

Place cooking grate. (Fig. 15)