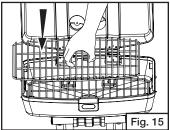

## Instructions for Use

■ To open lid, unlatch handle cover and lift up. (Fig. 13)

 Place charcoal grate in base, and put charcoal on it. (Fig. 14)

Place cooking grate. (Fig. 15)