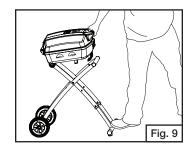

## Set up the Grill

Place foot on towing handle, grasp lid handle and lift until stand is fully extended. (Fig. 8)

■ Continue to pull lid handle toward you until stand is fully extended. (Fig. 9)

Lower grill and slide grill back until leg extensions lock into brackets on bottom of grill stand. (Fig. 10, Fig. 11, and Fig. 12)