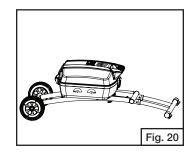

## **A** CAUTION

All cleaning and maintenance should be done only when the grill is cool.

■ Place foot on towing handle, grasp lid handle and lift until stand is fully folded. (Fig. 19, and Fig. 20)

■ Remove cooking grate and charcoal grate. (Fig. 21 and Fig. 22)