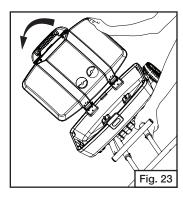

**NOTE:** It is advisable to wear a glove to prevent injury or burns.

 Slant grill toward one side to empty ashes. (Fig. 23)
 NOTE: Dispose of cold ashes properly.