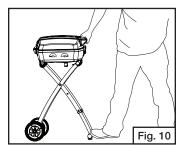

## Set up the Grill

Place foot on towing handle, grasp lid handle and lift until stand is fully extended. (Fig. 8)

■ Continue to pull lid handle toward you until stand is fully extended. (Fig. 9)

Lower grill and slide grill back until leg extensions lock into brackets on bottom of grill stand. (Fig. 10, Fig. 11, and Fig. 12)