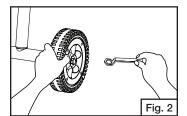

## **Assemble Wheels and Towing Handle**

- Remove grill, wheels, legs and handle from packaging.
- Inspect all packing and remove all parts.
- See carton for parts included with your unit.
- Assemble wheels to grill base. Attach each wheel to axle using one bolt and one washer. (Fig. 1 and Fig. 2)