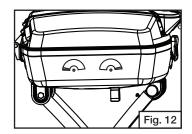

## Set up the Grill

Place foot on towing handle, grasp lid handle and lift until stand is fully extended. (Fig. 8)

■ Continue to pull lid handle toward you until stand is fully extended. (Fig. 9)

Lower grill and slide grill back until leg extensions lock into brackets on bottom of grill stand. (Fig. 10, Fig. 11, and Fig. 12)