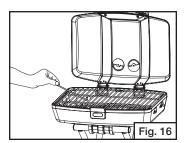

#### **Match Lighting**

Strike and place the burning long wooden match through the spaces in the grill grate. (Fig. 16)

- When there's a need to cook with lid closed, observe the food from lid vent plates. (Fig. 17)
- Adjust flame with case vent plates on both sides of the grill. (Fig. 18)