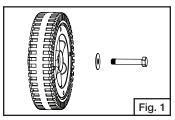

## **Assemble Wheels and Towing Handle**

- Remove grill, wheels, legs and handle from packaging.
- Inspect all packing and remove all parts.
- See carton for parts included with your unit.
- Assemble wheels to grill base. Attach each wheel to axle using one bolt and one washer. (Fig. 1 and Fig. 2)