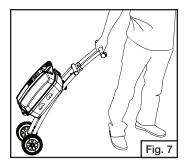

Interlock the towing handle and the grill stand with pivot bolts, spacers and nuts. (Fig. 5)

 Attach ends of towing handle to grill with pivot bolts & nuts. (Fig. 6)

Once handle is locked in position, the grill can easily be moved to any location in your campsite or backyard. (Fig. 7)