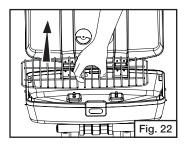

## **A** CAUTION

All cleaning and maintenance should be done only when the grill is cool.

■ Place foot on towing handle, grasp lid handle and lift until stand is fully folded. (Fig. 19, and Fig. 20)

■ Remove cooking grate and charcoal grate. (Fig. 21 and Fig. 22)