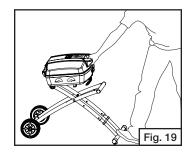

## **A** CAUTION

All cleaning and maintenance should be done only when the grill is cool.

■ Place foot on towing handle, grasp lid handle and lift until stand is fully folded. (Fig. 19, and Fig. 20)

■ Remove cooking grate and charcoal grate. (Fig. 21 and Fig. 22)