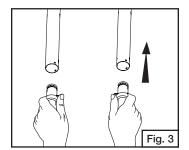

**NOTE:** Wrench not provided.

■ Telescope the extending tubes to the towing handle. Press buttons on towing handle and push in until they lock into place. (Fig. 3)

Cap the ends of the extending tubes with provided bushings. (Fig. 4)