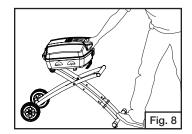

## Set up the Grill

Place foot on towing handle, grasp lid handle and lift until stand is fully extended. (Fig. 8)

■ Continue to pull lid handle toward you until stand is fully extended. (Fig. 9)

Lower grill and slide grill back until leg extensions lock into brackets on bottom of grill stand. (Fig. 10, Fig. 11, and Fig. 12)