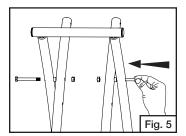

Interlock the towing handle and the grill stand with pivot bolts, spacers and nuts. (Fig. 5)

 Attach ends of towing handle to grill with pivot bolts & nuts. (Fig. 6)

Once handle is locked in position, the grill can easily be moved to any location in your campsite or backyard. (Fig. 7)