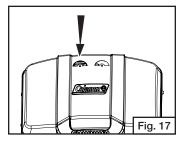

#### **Match Lighting**

Strike and place the burning long wooden match through the spaces in the grill grate. (Fig. 16)

- When there's a need to cook with lid closed, observe the food from lid vent plates. (Fig. 17)
- Adjust flame with case vent plates on both sides of the grill. (Fig. 18)