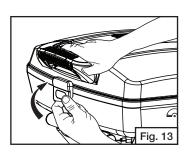

## Instructions for Use

■ To open lid, unlatch handle cover and lift up. (Fig. 13)

 Place charcoal grate in base, and put charcoal on it. (Fig. 14)

Place cooking grate. (Fig. 15)