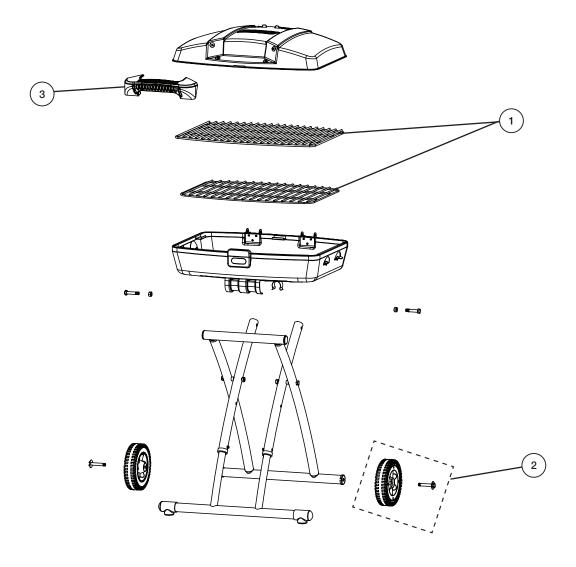

## Replacement Parts List — 9956 Series

1 2000008436

2 9949-2401

3

5010000975

Cooking Grate and Charcoal Grate Wheel Assy Lid Handle Assy