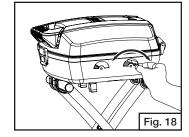

#### **Match Lighting**

Strike and place the burning long wooden match through the spaces in the grill grate. (Fig. 16)

- When there's a need to cook with lid closed, observe the food from lid vent plates. (Fig. 17)
- Adjust flame with case vent plates on both sides of the grill. (Fig. 18)