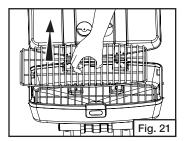

## **A** CAUTION

All cleaning and maintenance should be done only when the grill is cool.

■ Place foot on towing handle, grasp lid handle and lift until stand is fully folded. (Fig. 19, and Fig. 20)

■ Remove cooking grate and charcoal grate. (Fig. 21 and Fig. 22)