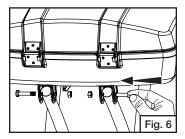

Interlock the towing handle and the grill stand with pivot bolts, spacers and nuts. (Fig. 5)

 Attach ends of towing handle to grill with pivot bolts & nuts. (Fig. 6)

Once handle is locked in position, the grill can easily be moved to any location in your campsite or backyard. (Fig. 7)