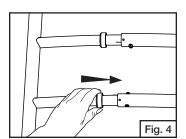

**NOTE:** Wrench not provided.

■ Telescope the extending tubes to the towing handle. Press buttons on towing handle and push in until they lock into place. (Fig. 3)

Cap the ends of the extending tubes with provided bushings. (Fig. 4)