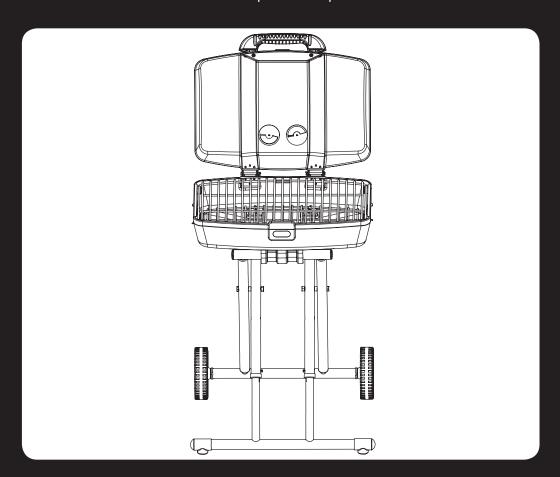

## **Assemble Wheels and Towing Handle**

- Remove grill, wheels, legs and handle from packaging.
- Inspect all packing and remove all parts.
- See carton for parts included with your unit.
- Assemble wheels to grill base. Attach each wheel to axle using one bolt and one washer. (Fig. 1 and Fig. 2)

**NOTE:** Wrench not provided.

■ Telescope the extending tubes to the towing handle. Press buttons on towing handle and push in until they lock into place. (Fig. 3)

Cap the ends of the extending tubes with provided bushings. (Fig. 4)

Interlock the towing handle and the grill stand with pivot bolts, spacers and nuts. (Fig. 5)

 Attach ends of towing handle to grill with pivot bolts & nuts. (Fig. 6)

Once handle is locked in position, the grill can easily be moved to any location in your campsite or backyard. (Fig. 7)

## Set up the Grill

Place foot on towing handle, grasp lid handle and lift until stand is fully extended. (Fig. 8)

■ Continue to pull lid handle toward you until stand is fully extended. (Fig. 9)

Lower grill and slide grill back until leg extensions lock into brackets on bottom of grill stand. (Fig. 10, Fig. 11, and Fig. 12)

## Instructions for Use

■ To open lid, unlatch handle cover and lift up. (Fig. 13)

 Place charcoal grate in base, and put charcoal on it. (Fig. 14)

Place cooking grate. (Fig. 15)

#### **Match Lighting**

Strike and place the burning long wooden match through the spaces in the grill grate. (Fig. 16)

- When there's a need to cook with lid closed, observe the food from lid vent plates. (Fig. 17)
- Adjust flame with case vent plates on both sides of the grill. (Fig. 18)