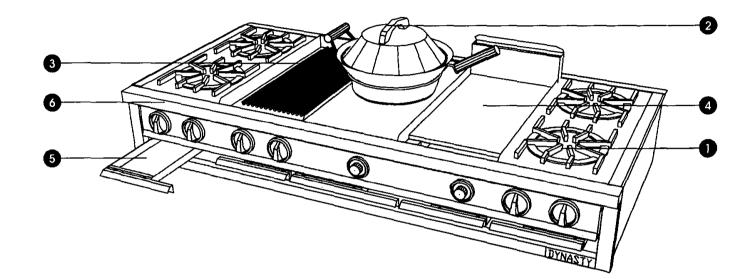

## FEATURES OF YOUR COOKTOP DCT SERIES

| F | eature Index      |                                             |  |
|---|-------------------|---------------------------------------------|--|
| 1 | Top Burners       | Operation<br>Cleaning<br>Checking The Flame |  |
| 2 | Wok               | Operation<br>Cleaning<br>Checking The Flame |  |
| 3 | Charbroiler       | Operation<br>Cleaning                       |  |
| 4 | Griddle           | Operation<br>Cleaning                       |  |
| 5 | Drip Tray         | Cleaning                                    |  |
| 6 | Exterior Surfaces | Cleaning                                    |  |