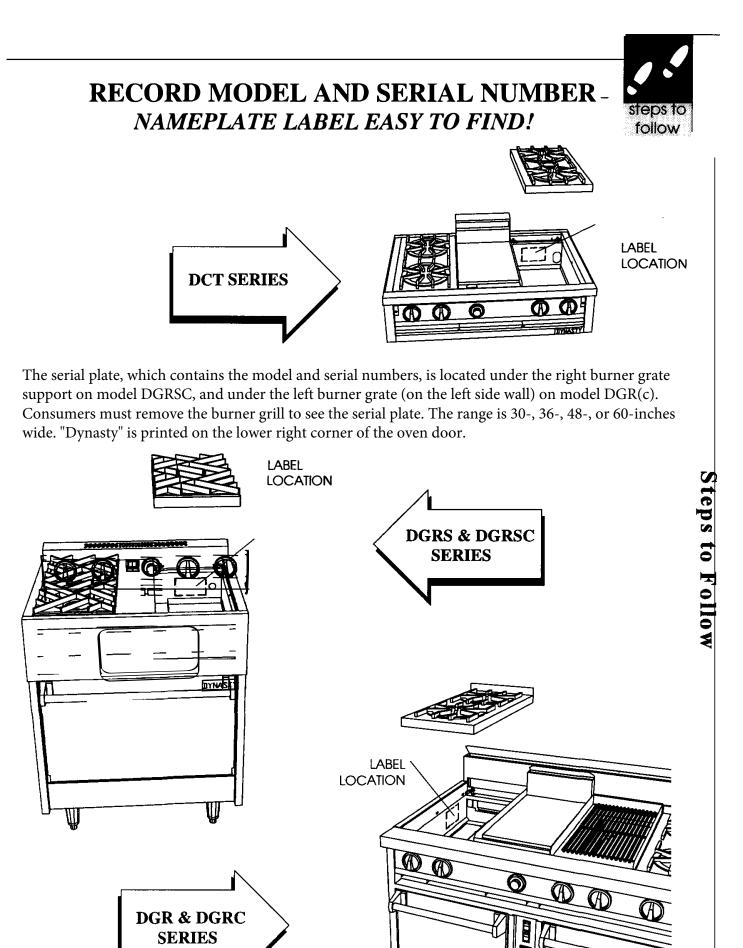

## FEATURES OF YOUR COOKTOP DCT SERIES

| F | eature Index      |                                             |  |
|---|-------------------|---------------------------------------------|--|
| 1 | Top Burners       | Operation<br>Cleaning<br>Checking The Flame |  |
| 2 | Wok               | Operation<br>Cleaning<br>Checking The Flame |  |
| 3 | Charbroiler       | Operation<br>Cleaning                       |  |
| 4 | Griddle           | Operation<br>Cleaning                       |  |
| 5 | Drip Tray         | Cleaning                                    |  |
| 6 | Exterior Surfaces | Cleaning                                    |  |