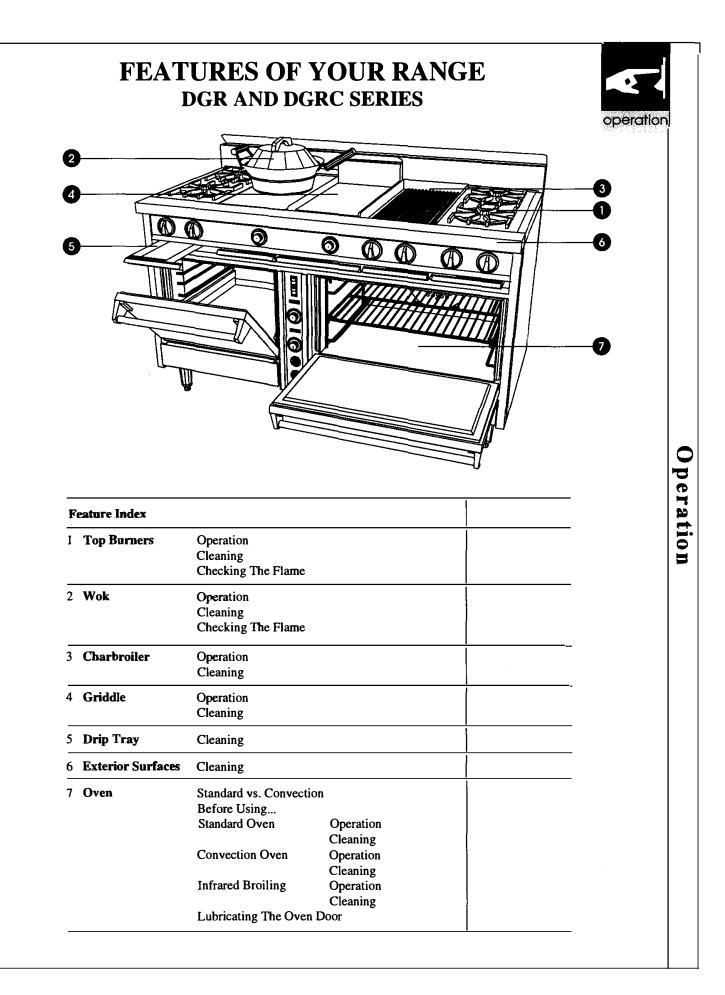

## FEATURES OF YOUR COOKTOP DCT SERIES

| F | eature Index      |                                             |  |
|---|-------------------|---------------------------------------------|--|
| 1 | Top Burners       | Operation<br>Cleaning<br>Checking The Flame |  |
| 2 | Wok               | Operation<br>Cleaning<br>Checking The Flame |  |
| 3 | Charbroiler       | Operation<br>Cleaning                       |  |
| 4 | Griddle           | Operation<br>Cleaning                       |  |
| 5 | Drip Tray         | Cleaning                                    |  |
| 6 | Exterior Surfaces | Cleaning                                    |  |