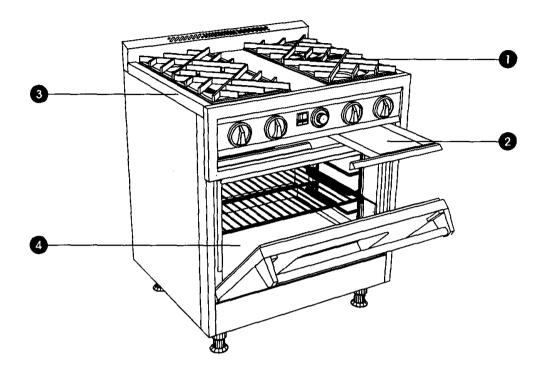

## FEATURES OF YOUR RANGE DGRS SERIES

| F | eature Index      |                                                                                                    |  |  |
|---|-------------------|----------------------------------------------------------------------------------------------------|--|--|
| 1 | Top Burners       | Operation<br>Cleaning<br>Checking The Flame                                                        |  |  |
| 2 | Drip Tray         | Cleaning                                                                                           |  |  |
| 3 | Exterior Surfaces | Cleaning                                                                                           |  |  |
| 4 | Oven              | Before Using<br>Standard Oven<br>Infrared Broiling<br>Lubricating The Oven<br>Replacing The Oven H |  |  |