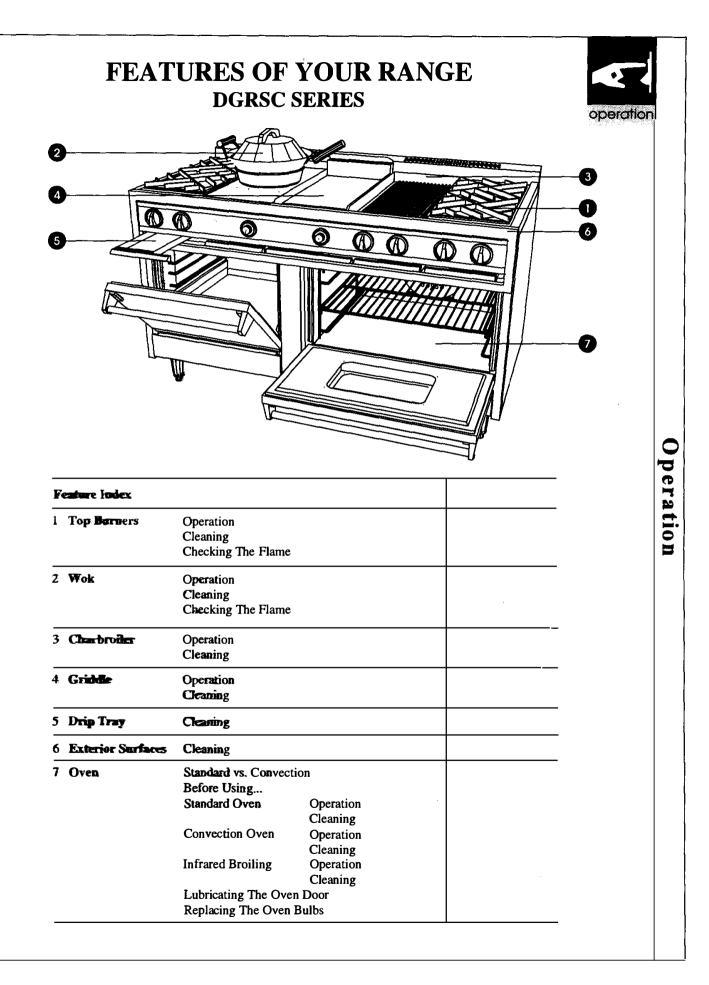

## FEATURES OF YOUR RANGE DGRS SERIES

| F | eature Index      |                                                                                                    |  |  |
|---|-------------------|----------------------------------------------------------------------------------------------------|--|--|
| 1 | Top Burners       | Operation<br>Cleaning<br>Checking The Flame                                                        |  |  |
| 2 | Drip Tray         | Cleaning                                                                                           |  |  |
| 3 | Exterior Surfaces | Cleaning                                                                                           |  |  |
| 4 | Oven              | Before Using<br>Standard Oven<br>Infrared Broiling<br>Lubricating The Oven<br>Replacing The Oven H |  |  |