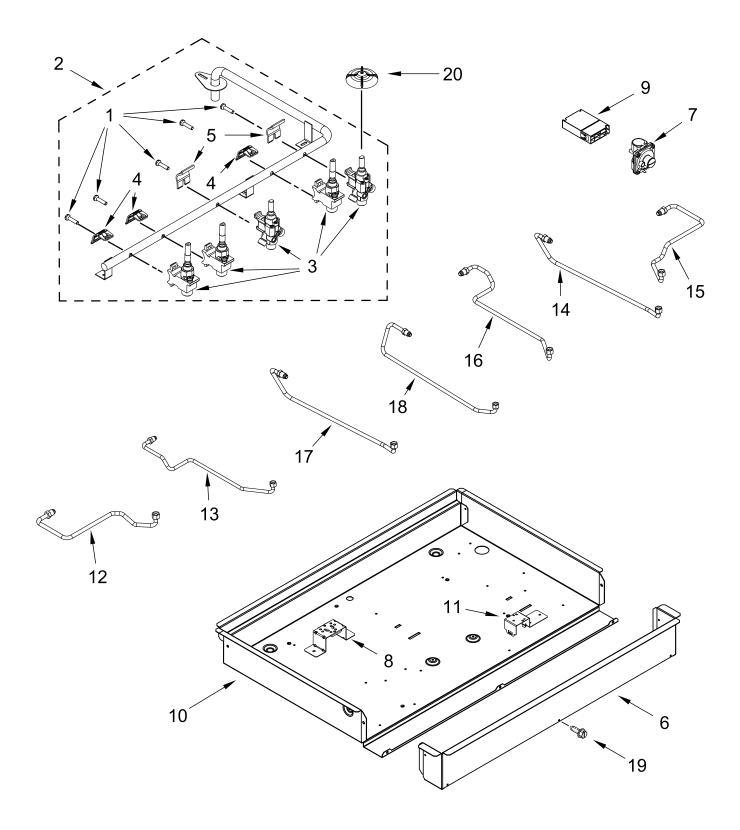

# **BURNER BOX, GAS VALVES AND SWITCH PARTS**

#### **BURNER BOX, GAS VALVES AND SWITCH PARTS**

| <u>Illus.</u><br>No. | Part No.   | Description                                  | <u>Illus.</u><br><u>No.</u> | Part No.  | Description                        | <u>Illus.</u><br><u>No.</u> | Part No.  | Description                        |
|----------------------|------------|----------------------------------------------|-----------------------------|-----------|------------------------------------|-----------------------------|-----------|------------------------------------|
| 1                    | W10743274  | Screw                                        | 8                           | W10594429 | Bracket, Orifice Holder            | 16                          | W10545798 | Tubing, Gas Burner                 |
| 2                    | W10682074  | Assembly, Manifold                           | 9                           | W10475150 | Module, Spark                      |                             |           | (Right Rear)                       |
| 3                    | W10717630  | Valve, Single                                | 10                          | W10710916 | Box, Burner                        | 17                          | W10545801 | Tubing, Gas Burner                 |
|                      |            | (Left Front)                                 | 11                          | W10545802 | Bracket, Dual Burner               |                             |           | (Center, Main)                     |
|                      | W10717631  | Valve, Single                                | 12                          | W10545796 | Tubing, Gas Burner                 | 18                          | W10545800 | Tubing, Gas Burner                 |
|                      | W10717628  | (Left Rear)<br>Valve, Single<br>(Right Rear) | 13                          | W10545797 | (Left Front)<br>Tubing, Gas Burner | 19                          | 3196537   | (Center, Simmer)<br>Screw          |
|                      | W10717629  | Valve, Dual                                  |                             |           | (Left Rear)                        | 20                          | W11507167 | Seal, Switch Shaft                 |
|                      |            | (Right Front and<br>Center)                  | 14                          | W10545843 | Tubing, Gas Burner                 |                             |           | ACCESSORIES<br>NOT INCLUDED OR     |
| 4                    | 8287055    | Bracket, Single Valve                        |                             |           | (Right Front, Main)                |                             |           | ILLUSTRATED                        |
| 5                    | 8287056    | Bracket. Dual Valve                          | 15                          | W10545844 | Tubing, Gas Burner                 |                             | W11042467 | Spray, Stainless Steel<br>Cleaning |
| 6                    |            | Panel, Front                                 |                             |           | (Right Front, Simmer)              |                             |           | Cloaning                           |
| 0                    | 1110100414 |                                              |                             |           |                                    |                             |           |                                    |

7 W10449143 Regulator, Pressure