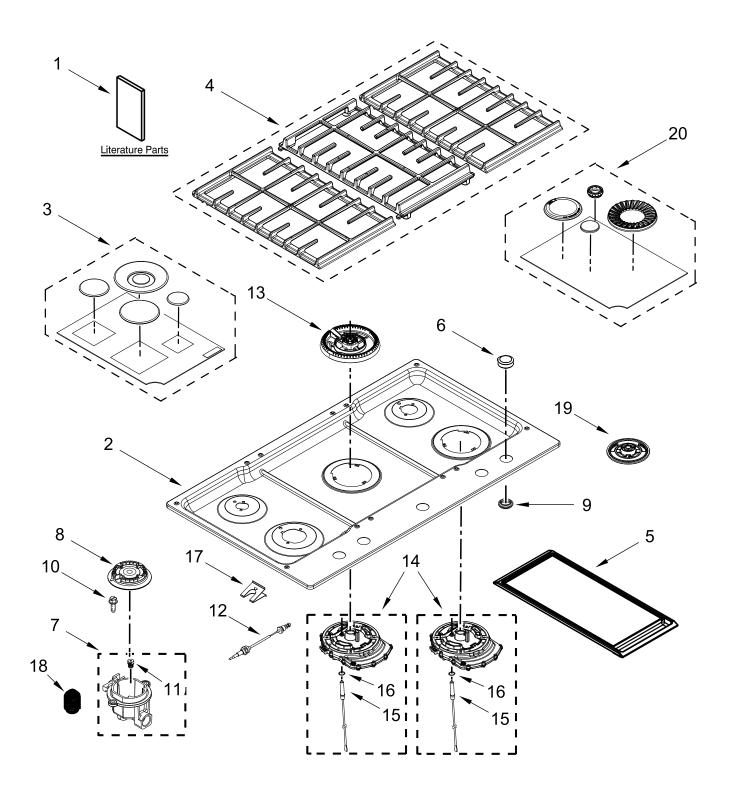

# COOKTOP, BURNER AND GRATE PARTS

# COOKTOP, BURNER AND GRATE PARTS

| <u>Illus.</u><br><u>No.</u> | Part No.               | Description                               | <u>Illus.</u><br><u>No.</u> | Part No.  | Description                        | <u>Illus.</u><br><u>No.</u> | Part No.                          | Description                                          |
|-----------------------------|------------------------|-------------------------------------------|-----------------------------|-----------|------------------------------------|-----------------------------|-----------------------------------|------------------------------------------------------|
| 1                           |                        | Literature Parts                          | 10                          | 8286921   | Screw, Burner Rail<br>(M4)         | 18                          | W10554297                         | Spring, Torch Burner                                 |
|                             | W11468901<br>W11466943 | Owner's Manual<br>Quick Start Guide       | 11                          | W10674732 | Orifice (10K)                      | 19                          | W10631209                         | Support, Flame<br>Spreader                           |
|                             | W10672375              | Instructions,<br>Undercounter Install     |                             | W10151353 | (Left Front)<br>Orifice            | 20                          | W10635601                         | Kit, Burner Cap<br>Black                             |
| 2                           | W11591536<br>W10722086 | Tech Sheet<br>Cooktop                     |                             | W10674728 | (Left Rear)<br>Orifice             |                             | ******                            | (Includes Melt Cap)                                  |
| 3                           |                        | Kit, Burner Cap                           | 12                          | W10628302 | (Right Rear)<br>Wiring, Electrode  |                             |                                   | FOLLOWING PARTS                                      |
| 4                           | W10617346              | Black<br>Grate Kit (Includes 3<br>Grates) |                             | W11439332 | (Left Front)<br>Wiring, Electrode  |                             | W10577591<br>W10619016<br>3400015 | Harness, Main<br>Harness, Switch<br>Screw, Grounding |
| 5                           | W11108276<br>W10662080 | Black<br>Griddle                          |                             | W10628303 | (Left Rear)<br>Wiring, Electrode   |                             | W10392003                         | Cord, Power<br>Relief, Strain                        |
| 6<br>7                      | W10545849<br>W10674920 | Knobs, Cooktop<br>Stainless               | 13                          | W10808715 | I ,                                |                             |                                   | Seal, Manifold Pipe<br>Inlet                         |
| 7                           | VV 10074920            | Holder, Orifice (10K)<br>(Left Front)     | 14                          | W10617373 | Assembly, Burner<br>Base (10K)     |                             |                                   | Kit, LP Conversion<br>Bracket, Tie Down              |
|                             | W10674918              | Holder, Orifice (6K)<br>(Left Rear)       |                             | W10625853 | (Right Front)<br>Assembly, Burner  |                             | 7101P062-60                       | Screw                                                |
|                             | W10674919              | Holder, Orifice (7K)                      |                             |           | Base (17K)<br>(Center)             |                             | W10617404                         | (For Tie Down Bracket)<br>Insulation, Cooktop        |
| 8                           | 8286815                | (Right Rear)<br>Head, Burner              | 15                          | W10657995 |                                    |                             |                                   |                                                      |
|                             | 8286813                | (Left Front)<br>Head, Burner              |                             | W10657994 | (Right Front)<br>Electrode, Burner |                             |                                   |                                                      |
|                             | 8286814                | (Left Rear)<br>Head, Burner               | 16                          | W10416057 | (Center)<br>O-Ring                 |                             |                                   |                                                      |
| 9                           | W10593530              | (Right Rear)                              | 17                          | 8286863   | Spring, Electrode                  |                             |                                   |                                                      |