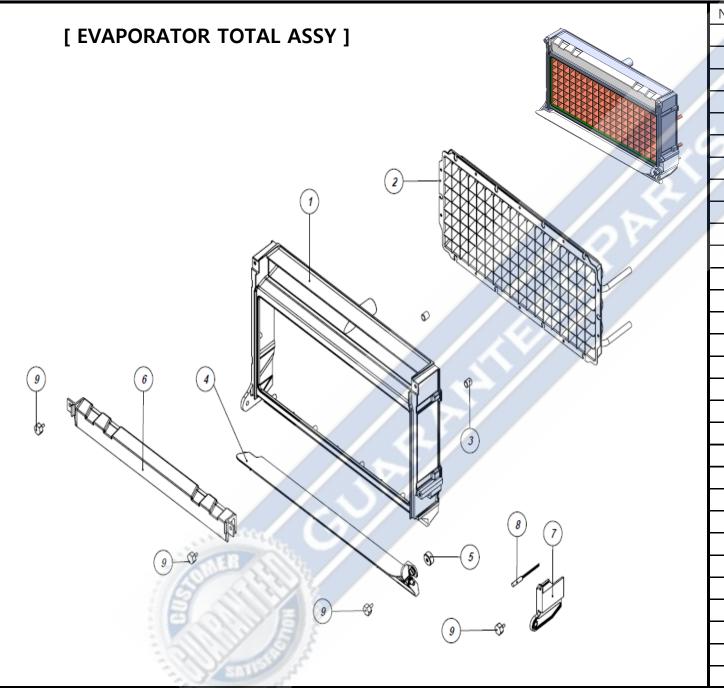

### KOOL-IT KCU-250-AH 230V/50HZ

| LABEL NO. | ITEM NO. | ITEM DESC.                  | SECTION                      |
|-----------|----------|-----------------------------|------------------------------|
| 1         | 1415021  | BASE PLATE BASE             | FRAME ASSY                   |
| 2         | 1410271  | BASE PLATE L                | FRAME ASSY                   |
| 3         | 1410272  | BASE PLATE R                | FRAME ASSY                   |
| 4         | 1410229  | BRACKET L                   | FRAME ASSY                   |
| 5         | 1410230  | BRACKET R                   | FRAME ASSY                   |
| 6         | 1415044  | BACK INNER PANEL (120VADHS) | FRAME ASSY                   |
| 7         | 1415012  | LEVELLING FOOT              | FRAME ASSY                   |
| 8         | 1410137  | FOOR RUBBER                 | FRAME ASSY                   |
| 1         |          | BADGE                       | MAIN PARTS ASSY & COMPONENTS |
| 2         | 1410666  | TOP COVER ASSY              | MAIN PARTS ASSY & COMPONENTS |
| 3         | 1415084  | CONTROL BOX ASSY            | MAIN PARTS ASSY & COMPONENTS |
| 4         | 1410637  | WATER-THROUGH ASSY          | MAIN PARTS ASSY & COMPONENTS |
| 5         |          | EVAPORATOR ASSY-H           | MAIN PARTS ASSY & COMPONENTS |
| 6         | 1410806  | BACK COVER ASSY             | MAIN PARTS ASSY & COMPONENTS |
| 1         | 1410269  | CASE BASE                   | CASE ASSY                    |
| 2         | 1410428  | SIDE PANEL L                | CASE ASSY                    |
| 3         | 1410429  | SIDE PANEL R                | CASE ASSY                    |
| 4         | 1410340  | INSULATION EPS L            | CASE ASSY                    |
| 5         | 1410341  | INSULATION EPS R            | CASE ASSY                    |
| 6         | 1410268  | FRONT INNER PANEL           | CASE ASSY                    |
| 7         | 1410250  | FRONT PANEL                 | CASE ASSY                    |
| 8         | 1410234  | DISPLAY INNER GUARD         | CASE ASSY                    |
| 9         | 1410675  | DOOR FRAME ASSY             | CASE ASSY                    |
| 10        | 1410719  | INNER CASE                  | CASE ASSY                    |
| 11        | 1410251  | TOP COVER                   | CASE ASSY                    |
| 12        | 1410424  | TOP COVER GUIDE             | CASE ASSY                    |
| 13        | 1410240  | TOP COVER BRACKET           | CASE ASSY                    |
| 14        | 1410762  | RAIL FRAME L                | CASE ASSY                    |
| 15        | 1410763  | RAIL FRAME R                | CASE ASSY                    |
| 16        | 1410239  | BRACKET INNER BASE          | CASE ASSY                    |
| 17        | 1410233  | DRAIN BOLT                  | CASE ASSY                    |
| 18        | 1410017  | DRAIN NUT                   | CASE ASSY                    |
| 19        | 1410020  | PACKING NIPPLE              | CASE ASSY                    |
| 19        | +        |                             |                              |
|           | 1410500  | DOOR FRAME                  | DOOR FRAME ASSY              |
| 2         | 1410589  | DISPLAY PCB ASSY            | DOOR FRAME ASSY              |
| 3         | 1410058  | DISPLAY PCB SEAL            | DOOR FRAME ASSY              |
| 4         | 1415039  | COVER DISPLAY               | DOOR FRAME ASSY              |
| 5         | 1415040  | FRAME DISPLAY               | DOOR FRAME ASSY              |
| 6         | 1410179  | FOAM PE                     | DOOR FRAME ASSY              |
| 7         | 1410235  | DOOR BRACKET L              | DOOR FRAME ASSY              |
| 8         | 1410236  | DOOR BRACKET R              | DOOR FRAME ASSY              |
| 9         | 1410501  | DOOR RAIL FRAME L           | DOOR FRAME ASSY              |
| 10        | 1410502  | DOOR RAIL FRAME R           | DOOR FRAME ASSY              |
| 11        | 1410151  | DOOR STOPPER                | DOOR FRAME ASSY              |
| 12        | 1415090  | FRONT DISPLAY               | DOOR FRAME ASSY              |
| 1         | 1410711  | WATER-THROUGH               | WATER-THROUGH ASSY           |
| 2         | 1410697  | FLOAT SWITCH ASSY(RED)      | WATER-THROUGH ASSY           |
| 3         | 1415017  | BRACKET FLOAT SWITCH        | WATER-THROUGH ASSY           |
| 4         | 1410698  | FLOAT SWITCH ASSY(BULE)     | WATER-THROUGH ASSY           |
| 5         | 1415018  | BRACKET FLOAT LOW SWITCH    | WATER-THROUGH ASSY           |
| 6         | 1410152  | O RING                      | WATER-THROUGH ASSY           |
| 7         | 1410247  | WATER-THROUGH GUIDE         | WATER-THROUGH ASSY           |
| 1         | 1410676  | EVAP BASE FRAME ASSY        | EVAPORATOR TOTAL ASSY        |
| 2         |          | EVAPORATOR PLATING ASSY-H   | EVAPORATOR TOTAL ASSY        |
| 3         | 1410191  | BUSHING                     | EVAPORATOR TOTAL ASSY        |
| 4         | 1410393  | ICE DAMPER                  | EVAPORATOR TOTAL ASSY        |
| 5         | 1410293  | MOLDING MAGNET              | EVAPORATOR TOTAL ASSY        |
| 6         | 1410323  | WATER DISTRIBUTION COVER    | EVAPORATOR TOTAL ASSY        |
| 7         | 1410228  | EVAP SIDE DAMPER MOUNT      | EVAPORATOR TOTAL ASSY        |
| 8         | 1410765  | ASSY SENSOR MAGNET          | EVAPORATOR TOTAL ASSY        |
| 9         | 1410009  | HAND SCREW                  | EVAPORATOR TOTAL ASSY        |
| 1         | 1410806  | BACK COVER ASSY             | BACK COVER ASSY              |
| 2         | 1410350  | CAP RUBBER                  | BACK COVER ASSY              |
| 3         | 1410130  | WATER ADAPTER MALE          | BACK COVER ASSY              |
| 4         | 1410394  | GASKET ASSY                 | BACK COVER ASSY              |
| 5         |          |                             |                              |
|           | 1410395  | WATER ADAPTER FEMALE        | BACK COVER ASSY              |
| 6         | 1410396  | DRAIN BUSHING               | BACK COVER ASSY              |
| 7         | 1410149  | COVER EVAP IN OUT PIPE      | BACK COVER ASSY              |
| 8         | 1410740  | GASKET CONTROL BOX ASSY     | BACK COVER ASSY              |
| 0         | 1415084  | CONTROL BOX ASSY            | CONTROL BOX TOTAL ASSY       |
|           |          |                             |                              |

|   | NO | ITEMS                     |
|---|----|---------------------------|
|   | 1  | EVAP BASE FRAME ASSY      |
|   | 2  | EVAPORATOR PLATING ASSY-H |
| J | 3  | BUSHING                   |
| I | 4  | ICE DAMPER                |
|   | 5  | MOLDING MAGNET            |
|   | 6  | water distribution cover  |
|   | 7  | evap side damper mount    |
|   | 8  | ASSY SENSOR MAGNET        |
|   | 9  | HAND SCREW                |
|   |    |                           |
|   |    |                           |
| ĺ |    |                           |
|   |    |                           |
|   |    |                           |
|   |    |                           |
|   |    |                           |
|   |    |                           |
|   |    |                           |
|   |    |                           |
| I |    |                           |
|   |    |                           |
|   |    |                           |
| ĺ |    |                           |
|   |    |                           |
|   |    |                           |
|   |    |                           |
| İ |    |                           |
|   |    |                           |
|   |    |                           |
| Ì |    |                           |