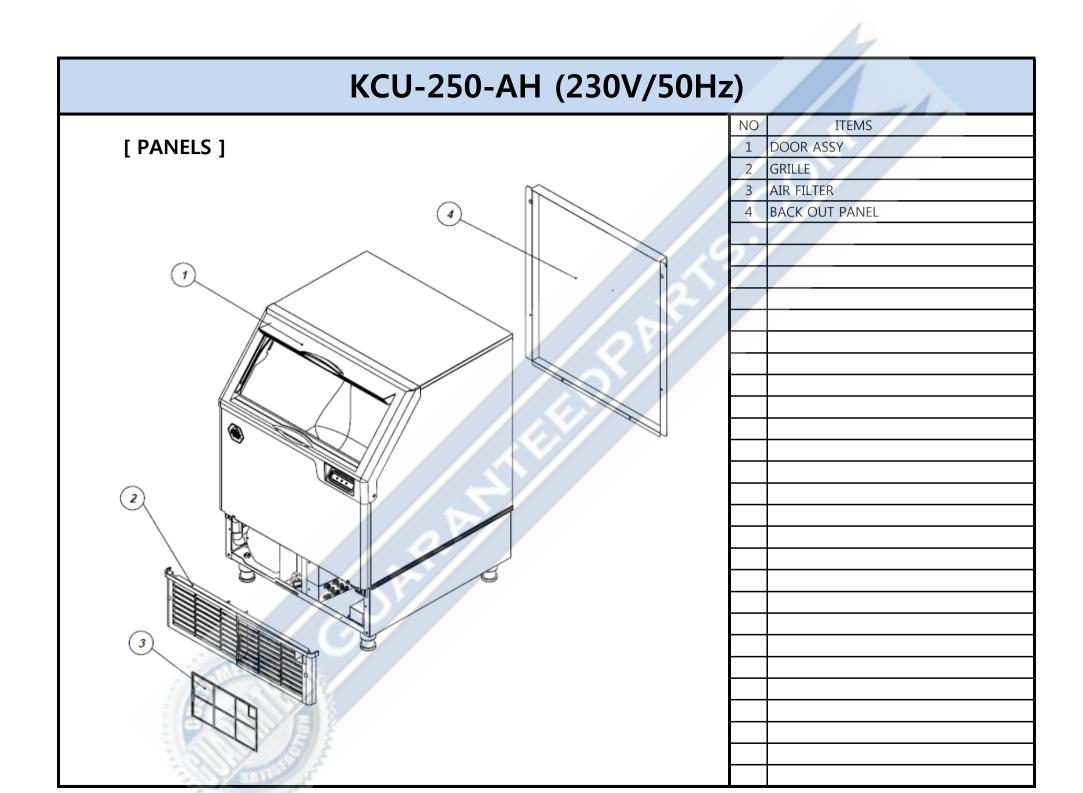

| NO | ITEMS              |
|----|--------------------|
| 1  | BADGE              |
| 2  | TOP COVER ASSY     |
| 3  | CONTROL BOX ASSY   |
| 4  | WATER-THROUGH ASSY |
|    | EVAPORATOR ASSY-H  |
| 6  | BACK COVER ASSY    |
|    |                    |
|    |                    |
|    |                    |
|    |                    |
|    |                    |
|    |                    |
|    |                    |
|    |                    |
|    |                    |
|    |                    |
|    |                    |
|    |                    |
|    |                    |
|    |                    |
|    |                    |
|    |                    |
|    |                    |
|    |                    |
|    |                    |
|    |                    |
|    |                    |
|    |                    |
|    |                    |