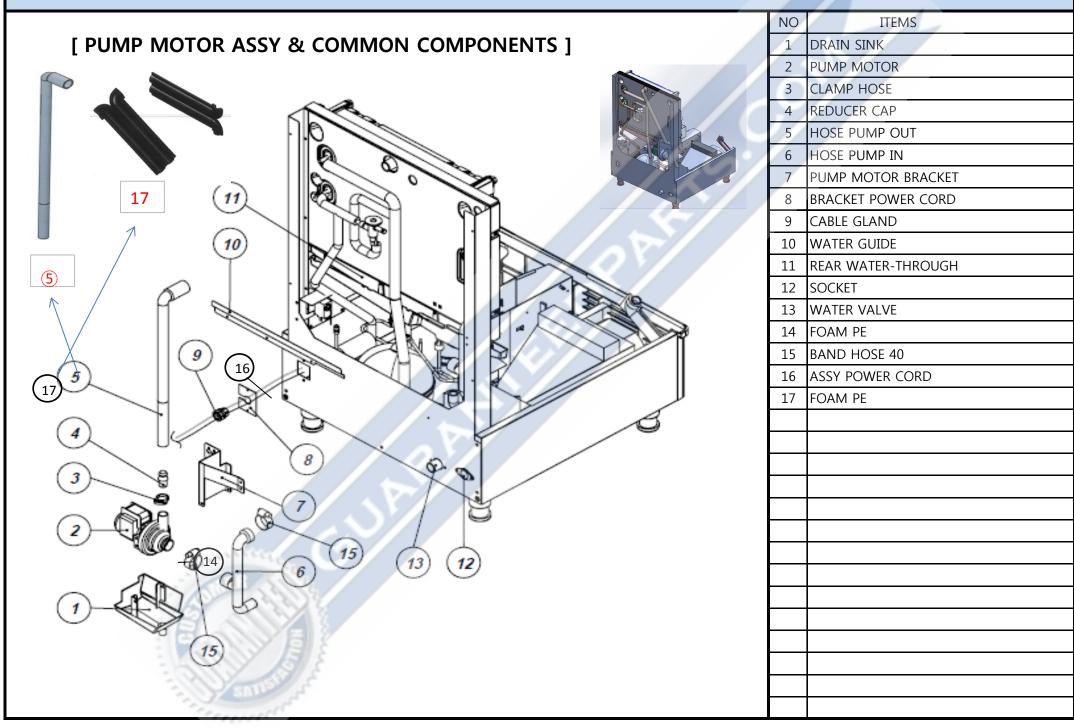

| 1             | 1410231            | CONTROL BOX                                       | CONTROL BOX TOTAL ASSY                                                                  |
|---------------|--------------------|---------------------------------------------------|-----------------------------------------------------------------------------------------|
| 2             | 1410232            | CONTROL BOX COVER ONE                             | CONTROL BOX TOTAL ASSY                                                                  |
| 3             | 1410592            | ASSY MAIN PCB                                     | CONTROL BOX TOTAL ASSY                                                                  |
| 4             | 1415190            | MAGNET                                            | CONTROL BOX TOTAL ASSY                                                                  |
| 5             | 1410233            | CONTROL BOX COVER TWO                             | CONTROL BOX TOTAL ASSY                                                                  |
| 1             | 1410060            | DRAIN HOSE ASSY                                   | WATER VALVE & DRAIN VALVE & DRAIN HOSE ASSY                                             |
| 2             | 1410180            | FOAM PE(DRAIN HOSE ONE)                           | WATER VALVE & DRAIN VALVE & DRAIN HOSE ASSY                                             |
| 3<br>4        | 1410181<br>1410182 | FOAM PE(DRAIN HOSE TWO) FOAM PE(DRAIN HOSE THREE) | WATER VALVE & DRAIN VALVE & DRAIN HOSE ASSY WATER VALVE & DRAIN VALVE & DRAIN HOSE ASSY |
| 5             | 1410182            | DRAIN VALVE                                       | WATER VALVE & DRAIN VALVE & DRAIN HOSE ASSY WATER VALVE & DRAIN VALVE & DRAIN HOSE ASSY |
| 5<br>6        | 1415034            | DRAIN VALVE<br>DRAIN VALVE BRAKCET                | WATER VALVE & DRAIN VALVE & DRAIN HOSE ASSY WATER VALVE & DRAIN VALVE & DRAIN HOSE ASSY |
| 7             | 1410004            | BAND SPRING 15                                    | WATER VALVE & DRAIN VALVE & DRAIN HOSE ASSY                                             |
| 8             | 1415007            | CLAMP HOSE                                        | WATER VALVE & DRAIN VALVE & DRAIN HOSE ASSY                                             |
| 9             | 1410248            | DRAIN SOCKET BRACKET                              | WATER VALVE & DRAIN VALVE & DRAIN HOSE ASSY                                             |
| 10            | 1415002            | SOCKET                                            | WATER VALVE & DRAIN VALVE & DRAIN HOSE ASSY                                             |
| 11            | 1410002            | BAND SPRING 23                                    | WATER VALVE & DRAIN VALVE & DRAIN HOSE ASSY                                             |
| 12            | 1415038            | WATER VALVE                                       | WATER VALVE & DRAIN VALVE & DRAIN HOSE ASSY                                             |
| 13            | 1410279            | WATER VALVE CAP                                   | WATER VALVE & DRAIN VALVE & DRAIN HOSE ASSY                                             |
| 14            | 1410057            | BRAIDED SILICONE HOSE                             | WATER VALVE & DRAIN VALVE & DRAIN HOSE ASSY                                             |
| 15            | 1410005            | BAND SPRING 18                                    | WATER VALVE & DRAIN VALVE & DRAIN HOSE ASSY                                             |
| 1             | 1410399            | DRAIN SINK                                        | PUMP MOTOR ASSY & COMMON COMPONENTS                                                     |
| 2             | 1415046            | PUMP MOTOR                                        | PUMP MOTOR ASSY & COMMON COMPONENTS                                                     |
| 3             | 1410051            | CLAMP HOSE                                        | PUMP MOTOR ASSY & COMMON COMPONENTS                                                     |
| 4<br>         | 1410281            | REDUCER CAP                                       | PUMP MOTOR ASSY & COMMON COMPONENTS                                                     |
| 5             | 1410059            | HOSE PUMP OUT                                     | PUMP MOTOR ASSY & COMMON COMPONENTS                                                     |
| 6<br>7        | 1410786            | HOSE PUMP IN                                      | PUMP MOTOR ASSY & COMMON COMPONENTS PUMP MOTOR ASSY & COMMON COMPONENTS                 |
| 8             | 1410238<br>1410102 | PUMP MOTOR BRACKET BRACKET POWER CORD             | PUMP MOTOR ASSY & COMMON COMPONENTS  PUMP MOTOR ASSY & COMMON COMPONENTS                |
| 9             | 1410102            | CABLE GLAND                                       | PUMP MOTOR ASSY & COMMON COMPONENTS  PUMP MOTOR ASSY & COMMON COMPONENTS                |
| 10            | 1410245            | WATER GUIDE                                       | PUMP MOTOR ASSY & COMMON COMPONENTS                                                     |
| 11            | 1410712            | REAR WATER-THROUGH                                | PUMP MOTOR ASSY & COMMON COMPONENTS                                                     |
| 12            | 1415002            | SOCKET                                            | PUMP MOTOR ASSY & COMMON COMPONENTS                                                     |
| 13            | 1415038            | WATER VALVE                                       | PUMP MOTOR ASSY & COMMON COMPONENTS                                                     |
| 14            | 1410156            | FOAM PE                                           | PUMP MOTOR ASSY & COMMON COMPONENTS                                                     |
| 15            | 1410001            | BAND HOSE 40                                      | PUMP MOTOR ASSY & COMMON COMPONENTS                                                     |
| 16            | 1415111            | ASSY POWER CORD                                   | PUMP MOTOR ASSY & COMMON COMPONENTS                                                     |
| 17            | 1410164            | FOAM PE                                           | PUMP MOTOR ASSY & COMMON COMPONENTS                                                     |
| 1             | 1410581            | CONDENSER ASSY                                    | REFRIGERATION COMPARTMENT ASSY -1                                                       |
| 2             | 1415049            | AXIAL FAN                                         | REFRIGERATION COMPARTMENT ASSY -1                                                       |
| 3             | 1410246            | NOISE FILTER GUARD                                | REFRIGERATION COMPARTMENT ASSY -1                                                       |
| 4             | 1410704            | NOISE FILTER                                      | REFRIGERATION COMPARTMENT ASSY -1                                                       |
| 5             | 1410070            | BRACKET HOT GAS VALVE                             | REFRIGERATION COMPARTMENT ASSY -1                                                       |
| 6             | 1415035            | SOLENOID VALVEL BODY                              | REFRIGERATION COMPARTMENT ASSY-1                                                        |
| 8             | 1415085<br>1410714 | ASSY SOLENOID VALVE COIL STRAINER HOT GAS         | REFRIGERATION COMPARTMENT ASSY -1 REFRIGERATION COMPARTMENT ASSY -1                     |
| <u>。</u><br>9 |                    |                                                   | REFRIGERATION COMPARTMENT ASSY-1                                                        |
| 9<br>10       | 1415064<br>1415108 | COMP. CAPACITOR(START)                            | REFRIGERATION COMPARTMENT ASSY-1                                                        |
| 11            | 1415108            | START RELAY                                       | REFRIGERATION COMPARTMENT ASSY-1                                                        |
| 12            | 1410464            | PRESSURE S/W                                      | REFRIGERATION COMPARTMENT ASSY-1                                                        |
| 13            | 1410243            | BRACKET PRESSURE SWITCH                           | REFRIGERATION COMPARTMENT ASSY -1                                                       |
| 14            | 1410791            | HOT GAS PIPE ASSY                                 | REFRIGERATION COMPARTMENT ASSY -1                                                       |
| 15            | 1410627            | ASSY HIGH PRESSURE S/W                            | REFRIGERATION COMPARTMENT ASSY-1                                                        |
| 16            | 1410324            | COND OUT PIPE                                     | REFRIGERATION COMPARTMENT ASSY -1                                                       |
| 17            | 1410477            | FILTER DRYER                                      | REFRIGERATION COMPARTMENT ASSY-1                                                        |
| 18            | 1410678            | CHARGE NIPPLE ASSY                                | REFRIGERATION COMPARTMENT ASSY -1                                                       |
| 19            | 1410457            | 3L S/W MAIN                                       | REFRIGERATION COMPARTMENT ASSY -1                                                       |
| 20            | 1415013            | FAN NET (GRILL)                                   | REFRIGERATION COMPARTMENT ASSY-1                                                        |
| 21            | 1415001            | SCREW MACHINE                                     | REFRIGERATION COMPARTMENT ASSY-1                                                        |
| 22            | 1410007            | WIRESADDLE                                        | REFRIGERATION COMPARTMENT ASSY-1                                                        |
| 23            | 1415100            | OLP                                               | REFRIGERATION COMPARTMENT ASSY -1                                                       |
| 24            | 1415033            | DISCHARGE PIPE ASSY                               | REFRIGERATION COMPARTMENT ASSY -1                                                       |
| 25            | 1415107            | CAPACITOR(RUN)                                    | REFRIGERATION COMPARTMENT ASSY-1                                                        |
| 1             | 1415089            | HEAT EXCHANGE PIPE ASSY                           | REFRIGERATION COMPARTMENT ASSY-2                                                        |
| 2             | 1410377            | EXPANSION VALVE                                   | REFRIGERATION COMPARTMENT ASSY-2                                                        |
| 3             | 1410157            | FOAM PE                                           | REFRIGERATION COMPARTMENT ASSY-2                                                        |
| 4             | 1410678            | CHARGE NIPPLE ASSY                                | REFRIGERATION COMPARTMENT ASSY-2                                                        |
| 1             | 1415094            | DOOR ASSY                                         | PANELS  DANIELS                                                                         |
| 2<br>3        | 1410503<br>1410730 | GRILLE<br>AIR FILTER                              | PANELS PANELS                                                                           |
|               |                    |                                                   |                                                                                         |