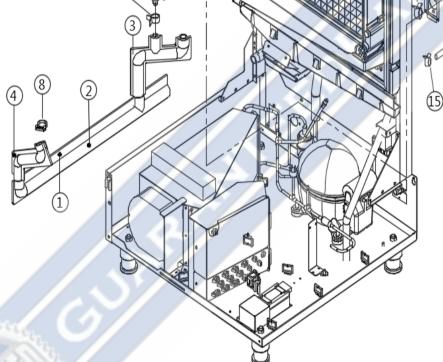

| 1             | 1410231            | CONTROL BOX                                       | CONTROL BOX TOTAL ASSY                                                                  |
|---------------|--------------------|---------------------------------------------------|-----------------------------------------------------------------------------------------|
| 2             | 1410232            | CONTROL BOX COVER ONE                             | CONTROL BOX TOTAL ASSY                                                                  |
| 3             | 1410592            | ASSY MAIN PCB                                     | CONTROL BOX TOTAL ASSY                                                                  |
| 4             | 1415190            | MAGNET                                            | CONTROL BOX TOTAL ASSY                                                                  |
| 5             | 1410233            | CONTROL BOX COVER TWO                             | CONTROL BOX TOTAL ASSY                                                                  |
| 1             | 1410060            | DRAIN HOSE ASSY                                   | WATER VALVE & DRAIN VALVE & DRAIN HOSE ASSY                                             |
| 2             | 1410180            | FOAM PE(DRAIN HOSE ONE)                           | WATER VALVE & DRAIN VALVE & DRAIN HOSE ASSY                                             |
| 3<br>4        | 1410181<br>1410182 | FOAM PE(DRAIN HOSE TWO) FOAM PE(DRAIN HOSE THREE) | WATER VALVE & DRAIN VALVE & DRAIN HOSE ASSY WATER VALVE & DRAIN VALVE & DRAIN HOSE ASSY |
| 5             | 1410182            | DRAIN VALVE                                       | WATER VALVE & DRAIN VALVE & DRAIN HOSE ASSY WATER VALVE & DRAIN VALVE & DRAIN HOSE ASSY |
| 5<br>6        | 1415034            | DRAIN VALVE<br>DRAIN VALVE BRAKCET                | WATER VALVE & DRAIN VALVE & DRAIN HOSE ASSY WATER VALVE & DRAIN VALVE & DRAIN HOSE ASSY |
| 7             | 1410004            | BAND SPRING 15                                    | WATER VALVE & DRAIN VALVE & DRAIN HOSE ASSY                                             |
| 8             | 1415007            | CLAMP HOSE                                        | WATER VALVE & DRAIN VALVE & DRAIN HOSE ASSY                                             |
| 9             | 1410248            | DRAIN SOCKET BRACKET                              | WATER VALVE & DRAIN VALVE & DRAIN HOSE ASSY                                             |
| 10            | 1415002            | SOCKET                                            | WATER VALVE & DRAIN VALVE & DRAIN HOSE ASSY                                             |
| 11            | 1410002            | BAND SPRING 23                                    | WATER VALVE & DRAIN VALVE & DRAIN HOSE ASSY                                             |
| 12            | 1415038            | WATER VALVE                                       | WATER VALVE & DRAIN VALVE & DRAIN HOSE ASSY                                             |
| 13            | 1410279            | WATER VALVE CAP                                   | WATER VALVE & DRAIN VALVE & DRAIN HOSE ASSY                                             |
| 14            | 1410057            | BRAIDED SILICONE HOSE                             | WATER VALVE & DRAIN VALVE & DRAIN HOSE ASSY                                             |
| 15            | 1410005            | BAND SPRING 18                                    | WATER VALVE & DRAIN VALVE & DRAIN HOSE ASSY                                             |
| 1             | 1410399            | DRAIN SINK                                        | PUMP MOTOR ASSY & COMMON COMPONENTS                                                     |
| 2             | 1415046            | PUMP MOTOR                                        | PUMP MOTOR ASSY & COMMON COMPONENTS                                                     |
| 3             | 1410051            | CLAMP HOSE                                        | PUMP MOTOR ASSY & COMMON COMPONENTS                                                     |
| 4<br>         | 1410281            | REDUCER CAP                                       | PUMP MOTOR ASSY & COMMON COMPONENTS                                                     |
| 5             | 1410059            | HOSE PUMP OUT                                     | PUMP MOTOR ASSY & COMMON COMPONENTS                                                     |
| 6<br>7        | 1410786            | HOSE PUMP IN                                      | PUMP MOTOR ASSY & COMMON COMPONENTS PUMP MOTOR ASSY & COMMON COMPONENTS                 |
| 8             | 1410238<br>1410102 | PUMP MOTOR BRACKET BRACKET POWER CORD             | PUMP MOTOR ASSY & COMMON COMPONENTS  PUMP MOTOR ASSY & COMMON COMPONENTS                |
| 9             | 1410102            | CABLE GLAND                                       | PUMP MOTOR ASSY & COMMON COMPONENTS  PUMP MOTOR ASSY & COMMON COMPONENTS                |
| 10            | 1410245            | WATER GUIDE                                       | PUMP MOTOR ASSY & COMMON COMPONENTS                                                     |
| 11            | 1410712            | REAR WATER-THROUGH                                | PUMP MOTOR ASSY & COMMON COMPONENTS                                                     |
| 12            | 1415002            | SOCKET                                            | PUMP MOTOR ASSY & COMMON COMPONENTS                                                     |
| 13            | 1415038            | WATER VALVE                                       | PUMP MOTOR ASSY & COMMON COMPONENTS                                                     |
| 14            | 1410156            | FOAM PE                                           | PUMP MOTOR ASSY & COMMON COMPONENTS                                                     |
| 15            | 1410001            | BAND HOSE 40                                      | PUMP MOTOR ASSY & COMMON COMPONENTS                                                     |
| 16            | 1415111            | ASSY POWER CORD                                   | PUMP MOTOR ASSY & COMMON COMPONENTS                                                     |
| 17            | 1410164            | FOAM PE                                           | PUMP MOTOR ASSY & COMMON COMPONENTS                                                     |
| 1             | 1410581            | CONDENSER ASSY                                    | REFRIGERATION COMPARTMENT ASSY -1                                                       |
| 2             | 1415049            | AXIAL FAN                                         | REFRIGERATION COMPARTMENT ASSY -1                                                       |
| 3             | 1410246            | NOISE FILTER GUARD                                | REFRIGERATION COMPARTMENT ASSY -1                                                       |
| 4             | 1410704            | NOISE FILTER                                      | REFRIGERATION COMPARTMENT ASSY -1                                                       |
| 5             | 1410070            | BRACKET HOT GAS VALVE                             | REFRIGERATION COMPARTMENT ASSY -1                                                       |
| 6             | 1415035            | SOLENOID VALVEL BODY                              | REFRIGERATION COMPARTMENT ASSY-1                                                        |
| 8             | 1415085<br>1410714 | ASSY SOLENOID VALVE COIL STRAINER HOT GAS         | REFRIGERATION COMPARTMENT ASSY -1 REFRIGERATION COMPARTMENT ASSY -1                     |
| <u>。</u><br>9 |                    |                                                   | REFRIGERATION COMPARTMENT ASSY-1                                                        |
| 9<br>10       | 1415064<br>1415108 | COMP. CAPACITOR(START)                            | REFRIGERATION COMPARTMENT ASSY-1                                                        |
| 11            | 1415108            | START RELAY                                       | REFRIGERATION COMPARTMENT ASSY-1                                                        |
| 12            | 1410464            | PRESSURE S/W                                      | REFRIGERATION COMPARTMENT ASSY-1                                                        |
| 13            | 1410243            | BRACKET PRESSURE SWITCH                           | REFRIGERATION COMPARTMENT ASSY -1                                                       |
| 14            | 1410791            | HOT GAS PIPE ASSY                                 | REFRIGERATION COMPARTMENT ASSY -1                                                       |
| 15            | 1410627            | ASSY HIGH PRESSURE S/W                            | REFRIGERATION COMPARTMENT ASSY-1                                                        |
| 16            | 1410324            | COND OUT PIPE                                     | REFRIGERATION COMPARTMENT ASSY -1                                                       |
| 17            | 1410477            | FILTER DRYER                                      | REFRIGERATION COMPARTMENT ASSY-1                                                        |
| 18            | 1410678            | CHARGE NIPPLE ASSY                                | REFRIGERATION COMPARTMENT ASSY -1                                                       |
| 19            | 1410457            | 3L S/W MAIN                                       | REFRIGERATION COMPARTMENT ASSY -1                                                       |
| 20            | 1415013            | FAN NET (GRILL)                                   | REFRIGERATION COMPARTMENT ASSY-1                                                        |
| 21            | 1415001            | SCREW MACHINE                                     | REFRIGERATION COMPARTMENT ASSY-1                                                        |
| 22            | 1410007            | WIRESADDLE                                        | REFRIGERATION COMPARTMENT ASSY-1                                                        |
| 23            | 1415100            | OLP                                               | REFRIGERATION COMPARTMENT ASSY -1                                                       |
| 24            | 1415033            | DISCHARGE PIPE ASSY                               | REFRIGERATION COMPARTMENT ASSY -1                                                       |
| 25            | 1415107            | CAPACITOR(RUN)                                    | REFRIGERATION COMPARTMENT ASSY-1                                                        |
| 1             | 1415089            | HEAT EXCHANGE PIPE ASSY                           | REFRIGERATION COMPARTMENT ASSY-2                                                        |
| 2             | 1410377            | EXPANSION VALVE                                   | REFRIGERATION COMPARTMENT ASSY-2                                                        |
| 3             | 1410157            | FOAM PE                                           | REFRIGERATION COMPARTMENT ASSY-2                                                        |
| 4             | 1410678            | CHARGE NIPPLE ASSY                                | REFRIGERATION COMPARTMENT ASSY-2                                                        |
| 1             | 1415094            | DOOR ASSY                                         | PANELS  DANIELS                                                                         |
| 2<br>3        | 1410503<br>1410730 | GRILLE<br>AIR FILTER                              | PANELS PANELS                                                                           |
|               |                    |                                                   |                                                                                         |