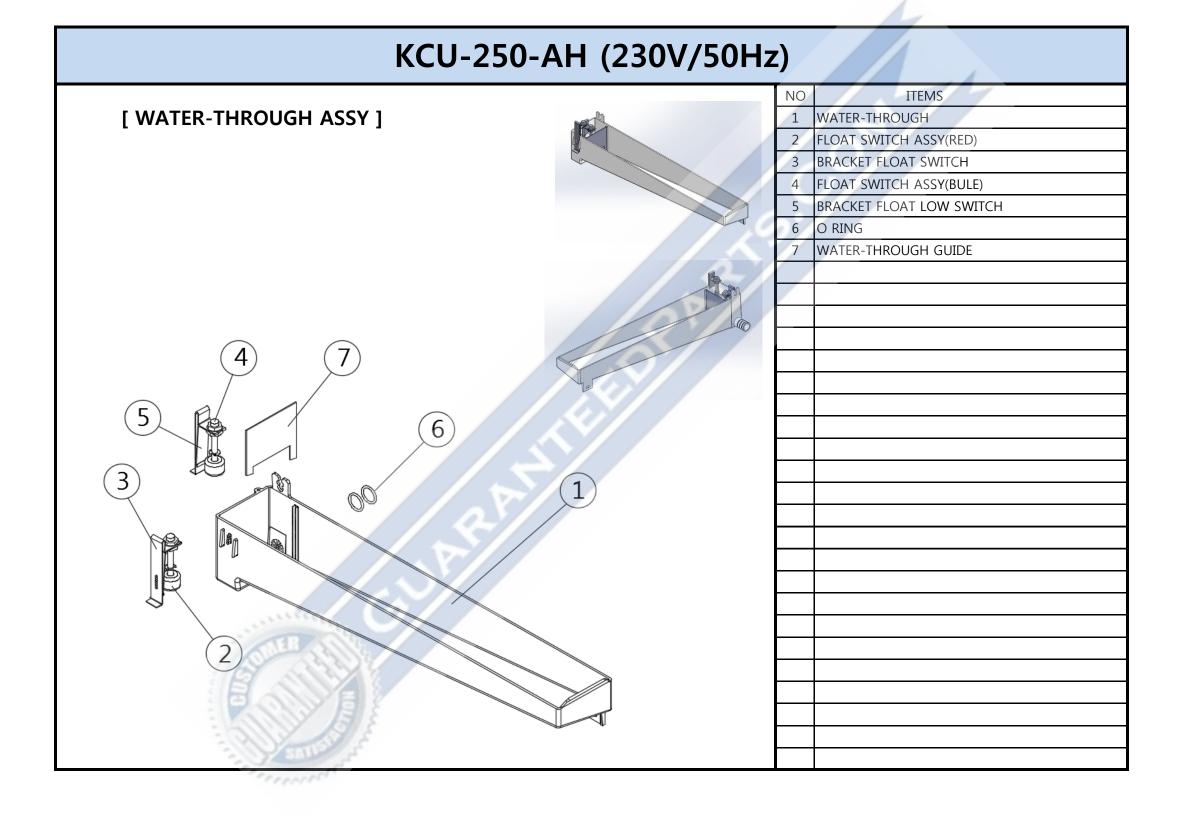

### KOOL-IT KCU-250-AH 230V/50HZ

| LABEL NO. | ITEM NO. | ITEM DESC.                  | SECTION                      |
|-----------|----------|-----------------------------|------------------------------|
| 1         | 1415021  | BASE PLATE BASE             | FRAME ASSY                   |
| 2         | 1410271  | BASE PLATE L                | FRAME ASSY                   |
| 3         | 1410272  | BASE PLATE R                | FRAME ASSY                   |
| 4         | 1410229  | BRACKET L                   | FRAME ASSY                   |
| 5         | 1410230  | BRACKET R                   | FRAME ASSY                   |
| 6         | 1415044  | BACK INNER PANEL (120VADHS) | FRAME ASSY                   |
| 7         | 1415012  | LEVELLING FOOT              | FRAME ASSY                   |
| 8         | 1410137  | FOOR RUBBER                 | FRAME ASSY                   |
| 1         |          | BADGE                       | MAIN PARTS ASSY & COMPONENTS |
| 2         | 1410666  | TOP COVER ASSY              | MAIN PARTS ASSY & COMPONENTS |
| 3         | 1415084  | CONTROL BOX ASSY            | MAIN PARTS ASSY & COMPONENTS |
| 4         | 1410637  | WATER-THROUGH ASSY          | MAIN PARTS ASSY & COMPONENTS |
| 5         |          | EVAPORATOR ASSY-H           | MAIN PARTS ASSY & COMPONENTS |
| 6         | 1410806  | BACK COVER ASSY             | MAIN PARTS ASSY & COMPONENTS |
| 1         | 1410269  | CASE BASE                   | CASE ASSY                    |
| 2         | 1410428  | SIDE PANEL L                | CASE ASSY                    |
| 3         | 1410429  | SIDE PANEL R                | CASE ASSY                    |
| 4         | 1410340  | INSULATION EPS L            | CASE ASSY                    |
| 5         | 1410341  | INSULATION EPS R            | CASE ASSY                    |
| 6         | 1410268  | FRONT INNER PANEL           | CASE ASSY                    |
| 7         | 1410250  | FRONT PANEL                 | CASE ASSY                    |
| 8         | 1410234  | DISPLAY INNER GUARD         | CASE ASSY                    |
| 9         | 1410675  | DOOR FRAME ASSY             | CASE ASSY                    |
| 10        | 1410719  | INNER CASE                  | CASE ASSY                    |
| 11        | 1410251  | TOP COVER                   | CASE ASSY                    |
| 12        | 1410424  | TOP COVER GUIDE             | CASE ASSY                    |
| 13        | 1410240  | TOP COVER BRACKET           | CASE ASSY                    |
| 14        | 1410762  | RAIL FRAME L                | CASE ASSY                    |
| 15        | 1410763  | RAIL FRAME R                | CASE ASSY                    |
| 16        | 1410239  | BRACKET INNER BASE          | CASE ASSY                    |
| 17        | 1410233  | DRAIN BOLT                  | CASE ASSY                    |
| 18        | 1410017  | DRAIN NUT                   | CASE ASSY                    |
| 19        | 1410020  | PACKING NIPPLE              | CASE ASSY                    |
| 19        | +        |                             |                              |
|           | 1410500  | DOOR FRAME                  | DOOR FRAME ASSY              |
| 2         | 1410589  | DISPLAY PCB ASSY            | DOOR FRAME ASSY              |
| 3         | 1410058  | DISPLAY PCB SEAL            | DOOR FRAME ASSY              |
| 4         | 1415039  | COVER DISPLAY               | DOOR FRAME ASSY              |
| 5         | 1415040  | FRAME DISPLAY               | DOOR FRAME ASSY              |
| 6         | 1410179  | FOAM PE                     | DOOR FRAME ASSY              |
| 7         | 1410235  | DOOR BRACKET L              | DOOR FRAME ASSY              |
| 8         | 1410236  | DOOR BRACKET R              | DOOR FRAME ASSY              |
| 9         | 1410501  | DOOR RAIL FRAME L           | DOOR FRAME ASSY              |
| 10        | 1410502  | DOOR RAIL FRAME R           | DOOR FRAME ASSY              |
| 11        | 1410151  | DOOR STOPPER                | DOOR FRAME ASSY              |
| 12        | 1415090  | FRONT DISPLAY               | DOOR FRAME ASSY              |
| 1         | 1410711  | WATER-THROUGH               | WATER-THROUGH ASSY           |
| 2         | 1410697  | FLOAT SWITCH ASSY(RED)      | WATER-THROUGH ASSY           |
| 3         | 1415017  | BRACKET FLOAT SWITCH        | WATER-THROUGH ASSY           |
| 4         | 1410698  | FLOAT SWITCH ASSY(BULE)     | WATER-THROUGH ASSY           |
| 5         | 1415018  | BRACKET FLOAT LOW SWITCH    | WATER-THROUGH ASSY           |
| 6         | 1410152  | O RING                      | WATER-THROUGH ASSY           |
| 7         | 1410247  | WATER-THROUGH GUIDE         | WATER-THROUGH ASSY           |
| 1         | 1410676  | EVAP BASE FRAME ASSY        | EVAPORATOR TOTAL ASSY        |
| 2         |          | EVAPORATOR PLATING ASSY-H   | EVAPORATOR TOTAL ASSY        |
| 3         | 1410191  | BUSHING                     | EVAPORATOR TOTAL ASSY        |
| 4         | 1410393  | ICE DAMPER                  | EVAPORATOR TOTAL ASSY        |
| 5         | 1410293  | MOLDING MAGNET              | EVAPORATOR TOTAL ASSY        |
| 6         | 1410323  | WATER DISTRIBUTION COVER    | EVAPORATOR TOTAL ASSY        |
| 7         | 1410228  | EVAP SIDE DAMPER MOUNT      | EVAPORATOR TOTAL ASSY        |
| 8         | 1410765  | ASSY SENSOR MAGNET          | EVAPORATOR TOTAL ASSY        |
| 9         | 1410009  | HAND SCREW                  | EVAPORATOR TOTAL ASSY        |
| 1         | 1410806  | BACK COVER ASSY             | BACK COVER ASSY              |
| 2         | 1410350  | CAP RUBBER                  | BACK COVER ASSY              |
| 3         | 1410130  | WATER ADAPTER MALE          | BACK COVER ASSY              |
| 4         | 1410394  | GASKET ASSY                 | BACK COVER ASSY              |
| 5         |          |                             |                              |
|           | 1410395  | WATER ADAPTER FEMALE        | BACK COVER ASSY              |
| 6         | 1410396  | DRAIN BUSHING               | BACK COVER ASSY              |
| 7         | 1410149  | COVER EVAP IN OUT PIPE      | BACK COVER ASSY              |
| 8         | 1410740  | GASKET CONTROL BOX ASSY     | BACK COVER ASSY              |
| 0         | 1415084  | CONTROL BOX ASSY            | CONTROL BOX TOTAL ASSY       |
|           |          |                             |                              |

| NO | ITEMS                     |
|----|---------------------------|
| 1  | DRAIN HOSE ASSY           |
| 2  | FOAM PE(DRAIN HOSE ONE)   |
| 3  | FOAM PE(DRAIN HOSE TWO)   |
| 4  | FOAM PE(DRAIN HOSE THREE) |
| 5  | DRAIN VALVE               |
| 6  | DRAIN VALVE BRAKCET       |
| 7  | BAND SPRING 15            |
| 8  | CLAMP HOSE                |
| 9  | DRAIN SOCKET BRACKET      |
| 10 | SOCKET                    |
| 11 | BAND SPRING 23            |
| 12 | WATER VALVE               |
| 13 | WATER VALVE CAP           |
| 14 | Braided Silicone Hose     |
| 15 | BAND SPRING 18            |
|    |                           |
|    |                           |
|    |                           |
|    |                           |
|    |                           |
|    |                           |
|    |                           |
|    |                           |
|    |                           |
|    |                           |
|    |                           |
|    |                           |
|    |                           |
|    |                           |