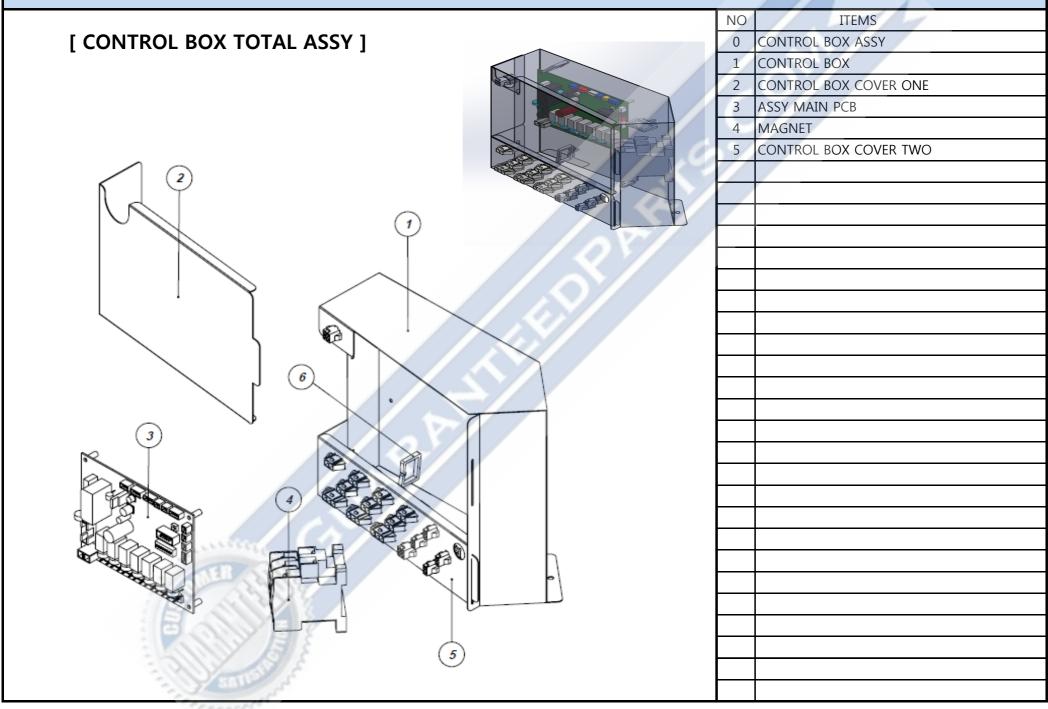

| 1             | 1410231            | CONTROL BOX                                       | CONTROL BOX TOTAL ASSY                                                                  |
|---------------|--------------------|---------------------------------------------------|-----------------------------------------------------------------------------------------|
| 2             | 1410232            | CONTROL BOX COVER ONE                             | CONTROL BOX TOTAL ASSY                                                                  |
| 3             | 1410592            | ASSY MAIN PCB                                     | CONTROL BOX TOTAL ASSY                                                                  |
| 4             | 1415190            | MAGNET                                            | CONTROL BOX TOTAL ASSY                                                                  |
| 5             | 1410233            | CONTROL BOX COVER TWO                             | CONTROL BOX TOTAL ASSY                                                                  |
| 1             | 1410060            | DRAIN HOSE ASSY                                   | WATER VALVE & DRAIN VALVE & DRAIN HOSE ASSY                                             |
| 2             | 1410180            | FOAM PE(DRAIN HOSE ONE)                           | WATER VALVE & DRAIN VALVE & DRAIN HOSE ASSY                                             |
| 3<br>4        | 1410181<br>1410182 | FOAM PE(DRAIN HOSE TWO) FOAM PE(DRAIN HOSE THREE) | WATER VALVE & DRAIN VALVE & DRAIN HOSE ASSY WATER VALVE & DRAIN VALVE & DRAIN HOSE ASSY |
| 5             | 1410182            | DRAIN VALVE                                       | WATER VALVE & DRAIN VALVE & DRAIN HOSE ASSY WATER VALVE & DRAIN VALVE & DRAIN HOSE ASSY |
| 5<br>6        | 1415034            | DRAIN VALVE<br>DRAIN VALVE BRAKCET                | WATER VALVE & DRAIN VALVE & DRAIN HOSE ASSY WATER VALVE & DRAIN VALVE & DRAIN HOSE ASSY |
| 7             | 1410004            | BAND SPRING 15                                    | WATER VALVE & DRAIN VALVE & DRAIN HOSE ASSY                                             |
| 8             | 1415007            | CLAMP HOSE                                        | WATER VALVE & DRAIN VALVE & DRAIN HOSE ASSY                                             |
| 9             | 1410248            | DRAIN SOCKET BRACKET                              | WATER VALVE & DRAIN VALVE & DRAIN HOSE ASSY                                             |
| 10            | 1415002            | SOCKET                                            | WATER VALVE & DRAIN VALVE & DRAIN HOSE ASSY                                             |
| 11            | 1410002            | BAND SPRING 23                                    | WATER VALVE & DRAIN VALVE & DRAIN HOSE ASSY                                             |
| 12            | 1415038            | WATER VALVE                                       | WATER VALVE & DRAIN VALVE & DRAIN HOSE ASSY                                             |
| 13            | 1410279            | WATER VALVE CAP                                   | WATER VALVE & DRAIN VALVE & DRAIN HOSE ASSY                                             |
| 14            | 1410057            | BRAIDED SILICONE HOSE                             | WATER VALVE & DRAIN VALVE & DRAIN HOSE ASSY                                             |
| 15            | 1410005            | BAND SPRING 18                                    | WATER VALVE & DRAIN VALVE & DRAIN HOSE ASSY                                             |
| 1             | 1410399            | DRAIN SINK                                        | PUMP MOTOR ASSY & COMMON COMPONENTS                                                     |
| 2             | 1415046            | PUMP MOTOR                                        | PUMP MOTOR ASSY & COMMON COMPONENTS                                                     |
| 3             | 1410051            | CLAMP HOSE                                        | PUMP MOTOR ASSY & COMMON COMPONENTS                                                     |
| 4<br>         | 1410281            | REDUCER CAP                                       | PUMP MOTOR ASSY & COMMON COMPONENTS                                                     |
| 5             | 1410059            | HOSE PUMP OUT                                     | PUMP MOTOR ASSY & COMMON COMPONENTS                                                     |
| 6<br>7        | 1410786            | HOSE PUMP IN                                      | PUMP MOTOR ASSY & COMMON COMPONENTS PUMP MOTOR ASSY & COMMON COMPONENTS                 |
| 8             | 1410238<br>1410102 | PUMP MOTOR BRACKET BRACKET POWER CORD             | PUMP MOTOR ASSY & COMMON COMPONENTS  PUMP MOTOR ASSY & COMMON COMPONENTS                |
| 9             | 1410102            | CABLE GLAND                                       | PUMP MOTOR ASSY & COMMON COMPONENTS  PUMP MOTOR ASSY & COMMON COMPONENTS                |
| 10            | 1410245            | WATER GUIDE                                       | PUMP MOTOR ASSY & COMMON COMPONENTS                                                     |
| 11            | 1410712            | REAR WATER-THROUGH                                | PUMP MOTOR ASSY & COMMON COMPONENTS                                                     |
| 12            | 1415002            | SOCKET                                            | PUMP MOTOR ASSY & COMMON COMPONENTS                                                     |
| 13            | 1415038            | WATER VALVE                                       | PUMP MOTOR ASSY & COMMON COMPONENTS                                                     |
| 14            | 1410156            | FOAM PE                                           | PUMP MOTOR ASSY & COMMON COMPONENTS                                                     |
| 15            | 1410001            | BAND HOSE 40                                      | PUMP MOTOR ASSY & COMMON COMPONENTS                                                     |
| 16            | 1415111            | ASSY POWER CORD                                   | PUMP MOTOR ASSY & COMMON COMPONENTS                                                     |
| 17            | 1410164            | FOAM PE                                           | PUMP MOTOR ASSY & COMMON COMPONENTS                                                     |
| 1             | 1410581            | CONDENSER ASSY                                    | REFRIGERATION COMPARTMENT ASSY -1                                                       |
| 2             | 1415049            | AXIAL FAN                                         | REFRIGERATION COMPARTMENT ASSY -1                                                       |
| 3             | 1410246            | NOISE FILTER GUARD                                | REFRIGERATION COMPARTMENT ASSY -1                                                       |
| 4             | 1410704            | NOISE FILTER                                      | REFRIGERATION COMPARTMENT ASSY -1                                                       |
| 5             | 1410070            | BRACKET HOT GAS VALVE                             | REFRIGERATION COMPARTMENT ASSY -1                                                       |
| 6             | 1415035            | SOLENOID VALVEL BODY                              | REFRIGERATION COMPARTMENT ASSY-1                                                        |
| 8             | 1415085<br>1410714 | ASSY SOLENOID VALVE COIL STRAINER HOT GAS         | REFRIGERATION COMPARTMENT ASSY -1 REFRIGERATION COMPARTMENT ASSY -1                     |
| <u>。</u><br>9 |                    |                                                   | REFRIGERATION COMPARTMENT ASSY-1                                                        |
| 9<br>10       | 1415064<br>1415108 | COMP. CAPACITOR(START)                            | REFRIGERATION COMPARTMENT ASSY-1                                                        |
| 11            | 1415108            | START RELAY                                       | REFRIGERATION COMPARTMENT ASSY-1                                                        |
| 12            | 1410464            | PRESSURE S/W                                      | REFRIGERATION COMPARTMENT ASSY-1                                                        |
| 13            | 1410243            | BRACKET PRESSURE SWITCH                           | REFRIGERATION COMPARTMENT ASSY -1                                                       |
| 14            | 1410791            | HOT GAS PIPE ASSY                                 | REFRIGERATION COMPARTMENT ASSY -1                                                       |
| 15            | 1410627            | ASSY HIGH PRESSURE S/W                            | REFRIGERATION COMPARTMENT ASSY-1                                                        |
| 16            | 1410324            | COND OUT PIPE                                     | REFRIGERATION COMPARTMENT ASSY -1                                                       |
| 17            | 1410477            | FILTER DRYER                                      | REFRIGERATION COMPARTMENT ASSY-1                                                        |
| 18            | 1410678            | CHARGE NIPPLE ASSY                                | REFRIGERATION COMPARTMENT ASSY -1                                                       |
| 19            | 1410457            | 3L S/W MAIN                                       | REFRIGERATION COMPARTMENT ASSY -1                                                       |
| 20            | 1415013            | FAN NET (GRILL)                                   | REFRIGERATION COMPARTMENT ASSY-1                                                        |
| 21            | 1415001            | SCREW MACHINE                                     | REFRIGERATION COMPARTMENT ASSY-1                                                        |
| 22            | 1410007            | WIRESADDLE                                        | REFRIGERATION COMPARTMENT ASSY-1                                                        |
| 23            | 1415100            | OLP                                               | REFRIGERATION COMPARTMENT ASSY -1                                                       |
| 24            | 1415033            | DISCHARGE PIPE ASSY                               | REFRIGERATION COMPARTMENT ASSY -1                                                       |
| 25            | 1415107            | CAPACITOR(RUN)                                    | REFRIGERATION COMPARTMENT ASSY-1                                                        |
| 1             | 1415089            | HEAT EXCHANGE PIPE ASSY                           | REFRIGERATION COMPARTMENT ASSY-2                                                        |
| 2             | 1410377            | EXPANSION VALVE                                   | REFRIGERATION COMPARTMENT ASSY-2                                                        |
| 3             | 1410157            | FOAM PE                                           | REFRIGERATION COMPARTMENT ASSY-2                                                        |
| 4             | 1410678            | CHARGE NIPPLE ASSY                                | REFRIGERATION COMPARTMENT ASSY-2                                                        |
| 1             | 1415094            | DOOR ASSY                                         | PANELS  DANIELS                                                                         |
| 2<br>3        | 1410503<br>1410730 | GRILLE<br>AIR FILTER                              | PANELS PANELS                                                                           |
|               |                    |                                                   |                                                                                         |