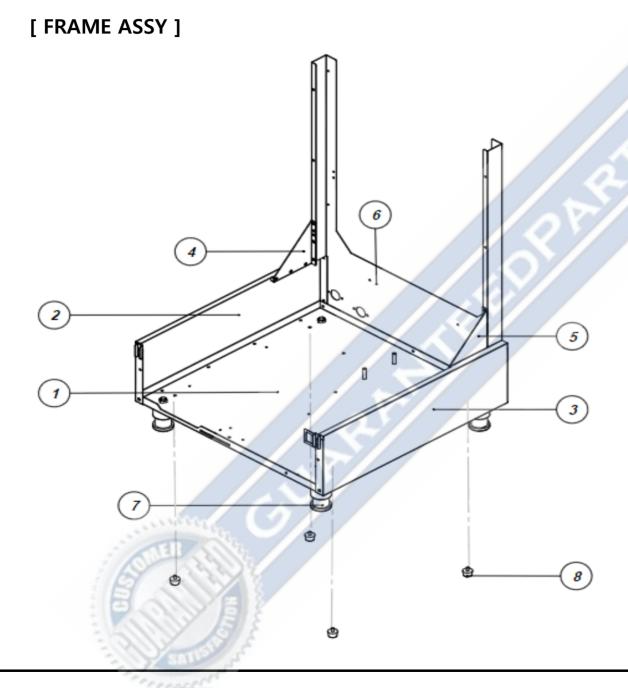

| NO ITEMS  1 BASE PLATE BASE  2 BASE PLATE L  3 BASE PLATE R  4 BRACKET L  5 BRACKET R  6 BACK INNER PANEL (120VADHS)  7 LEVELLING FOOT  8 FOOR RUBBER |
|-------------------------------------------------------------------------------------------------------------------------------------------------------|
| 2 BASE PLATE L 3 BASE PLATE R 4 BRACKET L 5 BRACKET R 6 BACK INNER PANEL (120VADHS) 7 LEVELLING FOOT                                                  |
| 3 BASE PLATE R 4 BRACKET L 5 BRACKET R 6 BACK INNER PANEL (120VADHS) 7 LEVELLING FOOT                                                                 |
| 4 BRACKET L 5 BRACKET R 6 BACK INNER PANEL (120VADHS) 7 LEVELLING FOOT                                                                                |
| 5 BRACKET R 6 BACK INNER PANEL (120VADHS) 7 LEVELLING FOOT                                                                                            |
| 6 BACK INNER PANEL (120VADHS) 7 LEVELLING FOOT                                                                                                        |
| 7 LEVELLING FOOT                                                                                                                                      |
|                                                                                                                                                       |
| 8 FOOR RUBBER                                                                                                                                         |
|                                                                                                                                                       |
|                                                                                                                                                       |
|                                                                                                                                                       |
|                                                                                                                                                       |
|                                                                                                                                                       |
|                                                                                                                                                       |
|                                                                                                                                                       |
|                                                                                                                                                       |
|                                                                                                                                                       |
|                                                                                                                                                       |
|                                                                                                                                                       |
|                                                                                                                                                       |
|                                                                                                                                                       |
|                                                                                                                                                       |
|                                                                                                                                                       |
|                                                                                                                                                       |
|                                                                                                                                                       |
|                                                                                                                                                       |
|                                                                                                                                                       |
|                                                                                                                                                       |
|                                                                                                                                                       |
|                                                                                                                                                       |