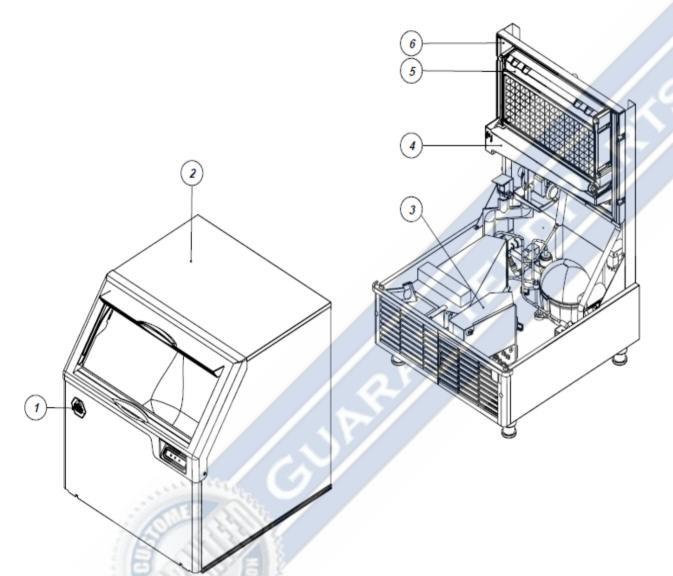

| NO | ITEMS              |
|----|--------------------|
| 1  | BADGE              |
| 2  | TOP COVER ASSY     |
| 3  | CONTROL BOX ASSY   |
| 4  | WATER-THROUGH ASSY |
|    | EVAPORATOR ASSY-H  |
| 6  | BACK COVER ASSY    |
|    |                    |
|    |                    |
|    |                    |
|    |                    |
|    |                    |
|    |                    |
|    |                    |
|    |                    |
|    |                    |
|    |                    |
|    |                    |
|    |                    |
|    |                    |
|    |                    |
|    |                    |
|    |                    |
|    |                    |
|    |                    |
|    |                    |
|    |                    |
|    |                    |
|    |                    |
|    |                    |