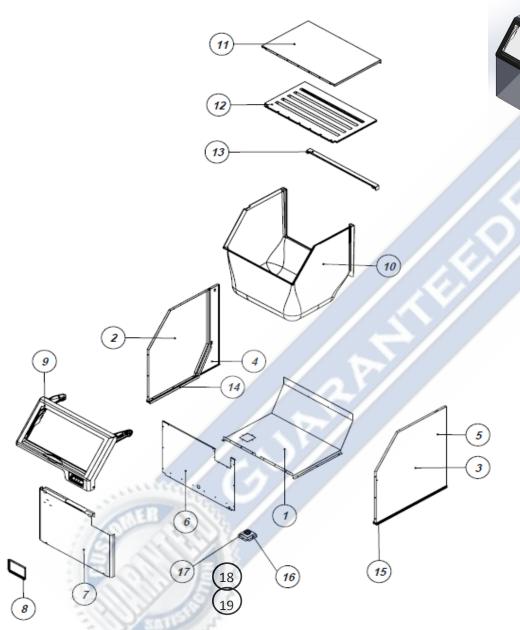

|   | NO | ITEMS               |
|---|----|---------------------|
| 1 | 1  | CASE BASE           |
|   | 2  | SIDE PANEL L        |
| 1 | 3  | SIDE PANEL R        |
|   | 4  | INSULATION EPS L    |
|   | 5  | INSULATION EPS R    |
|   | 6  | FRONT INNER PANEL   |
|   | 7  | FRONT PANEL         |
|   | 8  | DISPLAY INNER GUARD |
|   | 9  | Door frame assy     |
|   | 10 | Inner case          |
|   | 11 | TOP COVER           |
|   | 12 | TOP COVER GUIDE     |
|   | 13 | TOP COVER BRACKET   |
|   | 14 | RAIL FRAME L        |
|   | 15 | RAIL FRAME R        |
|   | 16 | BRACKET INNER BASE  |
|   | 17 | DRAIN BOLT          |
|   | 18 | DRAIN NUT           |
|   | 19 | PACKING NIPPLE      |
|   |    |                     |
|   |    |                     |
|   |    |                     |
|   |    |                     |
|   |    |                     |
|   |    |                     |
|   |    |                     |
|   |    |                     |
|   |    |                     |
|   |    |                     |
|   |    |                     |
|   | T  |                     |