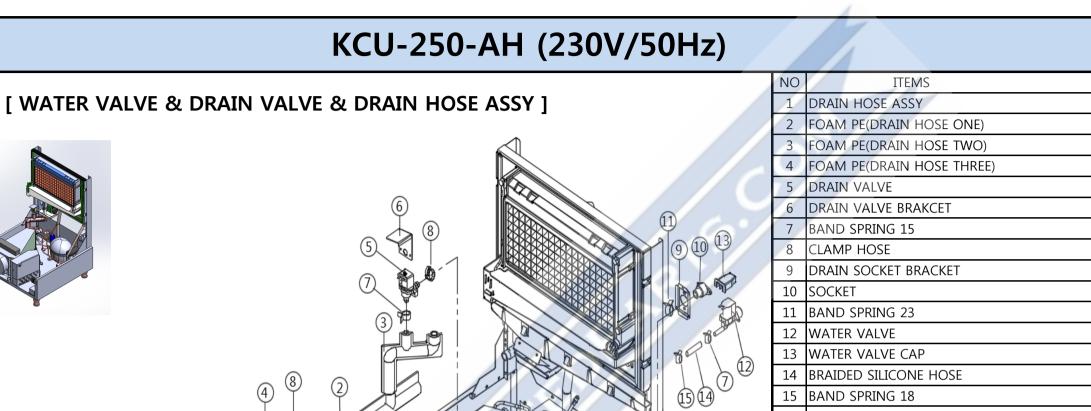

| 1             | 1410231            | CONTROL BOX                                       | CONTROL BOX TOTAL ASSY                                                                  |
|---------------|--------------------|---------------------------------------------------|-----------------------------------------------------------------------------------------|
| 2             | 1410232            | CONTROL BOX COVER ONE                             | CONTROL BOX TOTAL ASSY                                                                  |
| 3             | 1410592            | ASSY MAIN PCB                                     | CONTROL BOX TOTAL ASSY                                                                  |
| 4             | 1415190            | MAGNET                                            | CONTROL BOX TOTAL ASSY                                                                  |
| 5             | 1410233            | CONTROL BOX COVER TWO                             | CONTROL BOX TOTAL ASSY                                                                  |
| 1             | 1410060            | DRAIN HOSE ASSY                                   | WATER VALVE & DRAIN VALVE & DRAIN HOSE ASSY                                             |
| 2             | 1410180            | FOAM PE(DRAIN HOSE ONE)                           | WATER VALVE & DRAIN VALVE & DRAIN HOSE ASSY                                             |
| 3<br>4        | 1410181<br>1410182 | FOAM PE(DRAIN HOSE TWO) FOAM PE(DRAIN HOSE THREE) | WATER VALVE & DRAIN VALVE & DRAIN HOSE ASSY WATER VALVE & DRAIN VALVE & DRAIN HOSE ASSY |
| 5             | 1410182            | DRAIN VALVE                                       | WATER VALVE & DRAIN VALVE & DRAIN HOSE ASSY WATER VALVE & DRAIN VALVE & DRAIN HOSE ASSY |
| 5<br>6        | 1415034            | DRAIN VALVE<br>DRAIN VALVE BRAKCET                | WATER VALVE & DRAIN VALVE & DRAIN HOSE ASSY WATER VALVE & DRAIN VALVE & DRAIN HOSE ASSY |
| 7             | 1410004            | BAND SPRING 15                                    | WATER VALVE & DRAIN VALVE & DRAIN HOSE ASSY                                             |
| 8             | 1415007            | CLAMP HOSE                                        | WATER VALVE & DRAIN VALVE & DRAIN HOSE ASSY                                             |
| 9             | 1410248            | DRAIN SOCKET BRACKET                              | WATER VALVE & DRAIN VALVE & DRAIN HOSE ASSY                                             |
| 10            | 1415002            | SOCKET                                            | WATER VALVE & DRAIN VALVE & DRAIN HOSE ASSY                                             |
| 11            | 1410002            | BAND SPRING 23                                    | WATER VALVE & DRAIN VALVE & DRAIN HOSE ASSY                                             |
| 12            | 1415038            | WATER VALVE                                       | WATER VALVE & DRAIN VALVE & DRAIN HOSE ASSY                                             |
| 13            | 1410279            | WATER VALVE CAP                                   | WATER VALVE & DRAIN VALVE & DRAIN HOSE ASSY                                             |
| 14            | 1410057            | BRAIDED SILICONE HOSE                             | WATER VALVE & DRAIN VALVE & DRAIN HOSE ASSY                                             |
| 15            | 1410005            | BAND SPRING 18                                    | WATER VALVE & DRAIN VALVE & DRAIN HOSE ASSY                                             |
| 1             | 1410399            | DRAIN SINK                                        | PUMP MOTOR ASSY & COMMON COMPONENTS                                                     |
| 2             | 1415046            | PUMP MOTOR                                        | PUMP MOTOR ASSY & COMMON COMPONENTS                                                     |
| 3             | 1410051            | CLAMP HOSE                                        | PUMP MOTOR ASSY & COMMON COMPONENTS                                                     |
| 4<br>         | 1410281            | REDUCER CAP                                       | PUMP MOTOR ASSY & COMMON COMPONENTS                                                     |
| 5             | 1410059            | HOSE PUMP OUT                                     | PUMP MOTOR ASSY & COMMON COMPONENTS                                                     |
| 6<br>7        | 1410786            | HOSE PUMP IN                                      | PUMP MOTOR ASSY & COMMON COMPONENTS PUMP MOTOR ASSY & COMMON COMPONENTS                 |
| 8             | 1410238<br>1410102 | PUMP MOTOR BRACKET BRACKET POWER CORD             | PUMP MOTOR ASSY & COMMON COMPONENTS  PUMP MOTOR ASSY & COMMON COMPONENTS                |
| 9             | 1410102            | CABLE GLAND                                       | PUMP MOTOR ASSY & COMMON COMPONENTS  PUMP MOTOR ASSY & COMMON COMPONENTS                |
| 10            | 1410245            | WATER GUIDE                                       | PUMP MOTOR ASSY & COMMON COMPONENTS                                                     |
| 11            | 1410712            | REAR WATER-THROUGH                                | PUMP MOTOR ASSY & COMMON COMPONENTS                                                     |
| 12            | 1415002            | SOCKET                                            | PUMP MOTOR ASSY & COMMON COMPONENTS                                                     |
| 13            | 1415038            | WATER VALVE                                       | PUMP MOTOR ASSY & COMMON COMPONENTS                                                     |
| 14            | 1410156            | FOAM PE                                           | PUMP MOTOR ASSY & COMMON COMPONENTS                                                     |
| 15            | 1410001            | BAND HOSE 40                                      | PUMP MOTOR ASSY & COMMON COMPONENTS                                                     |
| 16            | 1415111            | ASSY POWER CORD                                   | PUMP MOTOR ASSY & COMMON COMPONENTS                                                     |
| 17            | 1410164            | FOAM PE                                           | PUMP MOTOR ASSY & COMMON COMPONENTS                                                     |
| 1             | 1410581            | CONDENSER ASSY                                    | REFRIGERATION COMPARTMENT ASSY -1                                                       |
| 2             | 1415049            | AXIAL FAN                                         | REFRIGERATION COMPARTMENT ASSY -1                                                       |
| 3             | 1410246            | NOISE FILTER GUARD                                | REFRIGERATION COMPARTMENT ASSY -1                                                       |
| 4             | 1410704            | NOISE FILTER                                      | REFRIGERATION COMPARTMENT ASSY -1                                                       |
| 5             | 1410070            | BRACKET HOT GAS VALVE                             | REFRIGERATION COMPARTMENT ASSY -1                                                       |
| 6             | 1415035            | SOLENOID VALVEL BODY                              | REFRIGERATION COMPARTMENT ASSY-1                                                        |
| 8             | 1415085<br>1410714 | ASSY SOLENOID VALVE COIL STRAINER HOT GAS         | REFRIGERATION COMPARTMENT ASSY -1 REFRIGERATION COMPARTMENT ASSY -1                     |
| <u>。</u><br>9 |                    |                                                   | REFRIGERATION COMPARTMENT ASSY-1                                                        |
| 9<br>10       | 1415064<br>1415108 | COMP. CAPACITOR(START)                            | REFRIGERATION COMPARTMENT ASSY-1                                                        |
| 11            | 1415108            | START RELAY                                       | REFRIGERATION COMPARTMENT ASSY-1                                                        |
| 12            | 1410464            | PRESSURE S/W                                      | REFRIGERATION COMPARTMENT ASSY-1                                                        |
| 13            | 1410243            | BRACKET PRESSURE SWITCH                           | REFRIGERATION COMPARTMENT ASSY -1                                                       |
| 14            | 1410791            | HOT GAS PIPE ASSY                                 | REFRIGERATION COMPARTMENT ASSY -1                                                       |
| 15            | 1410627            | ASSY HIGH PRESSURE S/W                            | REFRIGERATION COMPARTMENT ASSY-1                                                        |
| 16            | 1410324            | COND OUT PIPE                                     | REFRIGERATION COMPARTMENT ASSY -1                                                       |
| 17            | 1410477            | FILTER DRYER                                      | REFRIGERATION COMPARTMENT ASSY-1                                                        |
| 18            | 1410678            | CHARGE NIPPLE ASSY                                | REFRIGERATION COMPARTMENT ASSY -1                                                       |
| 19            | 1410457            | 3L S/W MAIN                                       | REFRIGERATION COMPARTMENT ASSY -1                                                       |
| 20            | 1415013            | FAN NET (GRILL)                                   | REFRIGERATION COMPARTMENT ASSY-1                                                        |
| 21            | 1415001            | SCREW MACHINE                                     | REFRIGERATION COMPARTMENT ASSY-1                                                        |
| 22            | 1410007            | WIRESADDLE                                        | REFRIGERATION COMPARTMENT ASSY-1                                                        |
| 23            | 1415100            | OLP                                               | REFRIGERATION COMPARTMENT ASSY -1                                                       |
| 24            | 1415033            | DISCHARGE PIPE ASSY                               | REFRIGERATION COMPARTMENT ASSY -1                                                       |
| 25            | 1415107            | CAPACITOR(RUN)                                    | REFRIGERATION COMPARTMENT ASSY-1                                                        |
| 1             | 1415089            | HEAT EXCHANGE PIPE ASSY                           | REFRIGERATION COMPARTMENT ASSY-2                                                        |
| 2             | 1410377            | EXPANSION VALVE                                   | REFRIGERATION COMPARTMENT ASSY-2                                                        |
| 3             | 1410157            | FOAM PE                                           | REFRIGERATION COMPARTMENT ASSY-2                                                        |
| 4             | 1410678            | CHARGE NIPPLE ASSY                                | REFRIGERATION COMPARTMENT ASSY-2                                                        |
| 1             | 1415094            | DOOR ASSY                                         | PANELS  DANIELS                                                                         |
| 2<br>3        | 1410503<br>1410730 | GRILLE<br>AIR FILTER                              | PANELS PANELS                                                                           |
|               |                    |                                                   |                                                                                         |