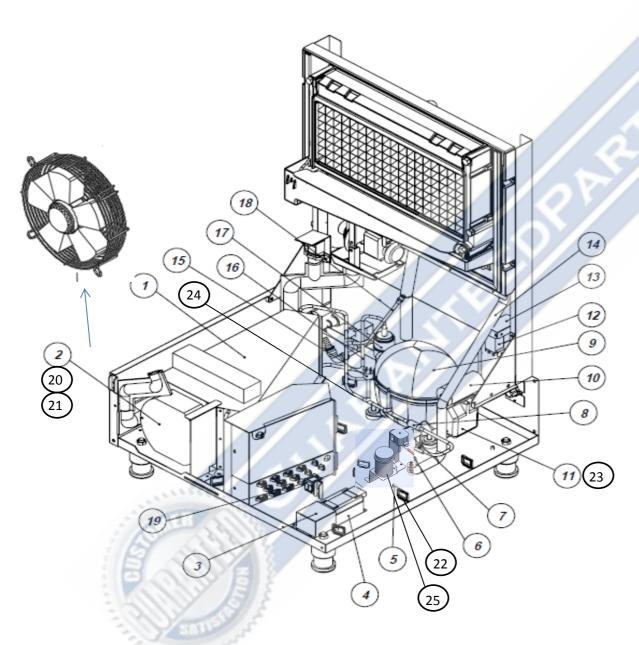

#### [ REFRIGERATION COMPARTMENT ASSY -1 ]

| NO | ITEMS                    |
|----|--------------------------|
| 1  | CONDENSER ASSY           |
| 2  | AXIAL FAN                |
| 3  | NOISE FILTER GUARD       |
| 4  | NOISE FILTER             |
| 5  | BRACKET HOT GAS VALVE    |
| 6  | SOLENOID VALVEL BODY     |
| 7  | ASSY SOLENOID VALVE COIL |
| 8  | STRAINER HOT GAS         |
| 9  | COMP.                    |
| 10 | CAPACITOR(START)         |
| 11 | START RELAY              |
| 12 | PRESSURE S/W             |
| 13 | BRACKET PRESSURE SWITCH  |
| 14 | HOT GAS PIPE ASSY        |
| 15 | ASSY HIGH PRESSURE S/W   |
| 16 | COND OUT PIPE            |
| 17 | FILTER DRYER             |
| 18 | CHARGE NIPPLE ASSY       |
| 19 | 3L S/W MAIN              |
| 20 | FAN NET (GRILL)          |
| 21 | SCREW MACHINE            |
| 22 | WIRE SADDLE              |
| 23 | OLP                      |
| 24 | DISCHARGE PIPE ASSY      |
| 25 | CAPACITOR(RUN)           |
|    |                          |
|    |                          |
|    |                          |
|    |                          |
|    |                          |
|    |                          |

#### [ REFRIGERATION COMPARTMENT ASSY-2 ]

| 7112) |                         |  |  |
|-------|-------------------------|--|--|
| NO    | ITEMS                   |  |  |
| 1     | HEAT EXCHANGE PIPE ASSY |  |  |
| 2     | EXPANSION VALVE         |  |  |
| 3     | FOAM PE                 |  |  |
| 4     | CHARGE NIPPLE ASSY      |  |  |
|       |                         |  |  |
|       |                         |  |  |
|       |                         |  |  |
|       |                         |  |  |
|       |                         |  |  |
|       |                         |  |  |
|       |                         |  |  |
|       |                         |  |  |
|       |                         |  |  |
|       |                         |  |  |
|       |                         |  |  |
|       |                         |  |  |
|       |                         |  |  |
|       |                         |  |  |
|       |                         |  |  |
|       |                         |  |  |
|       |                         |  |  |
|       |                         |  |  |
|       |                         |  |  |
|       |                         |  |  |
|       |                         |  |  |
|       |                         |  |  |
|       |                         |  |  |
|       |                         |  |  |
|       |                         |  |  |
|       |                         |  |  |