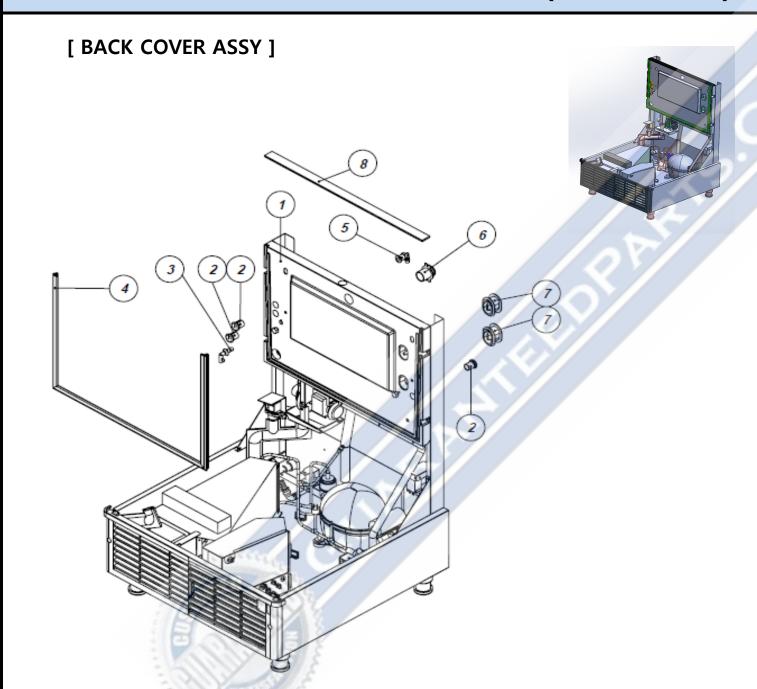

### KOOL-IT KCU-250-AH 230V/50HZ

| LABEL NO. | ITEM NO. | ITEM DESC.                  | SECTION                      |
|-----------|----------|-----------------------------|------------------------------|
| 1         | 1415021  | BASE PLATE BASE             | FRAME ASSY                   |
| 2         | 1410271  | BASE PLATE L                | FRAME ASSY                   |
| 3         | 1410272  | BASE PLATE R                | FRAME ASSY                   |
| 4         | 1410229  | BRACKET L                   | FRAME ASSY                   |
| 5         | 1410230  | BRACKET R                   | FRAME ASSY                   |
| 6         | 1415044  | BACK INNER PANEL (120VADHS) | FRAME ASSY                   |
| 7         | 1415012  | LEVELLING FOOT              | FRAME ASSY                   |
| 8         | 1410137  | FOOR RUBBER                 | FRAME ASSY                   |
| 1         |          | BADGE                       | MAIN PARTS ASSY & COMPONENTS |
| 2         | 1410666  | TOP COVER ASSY              | MAIN PARTS ASSY & COMPONENTS |
| 3         | 1415084  | CONTROL BOX ASSY            | MAIN PARTS ASSY & COMPONENTS |
| 4         | 1410637  | WATER-THROUGH ASSY          | MAIN PARTS ASSY & COMPONENTS |
| 5         |          | EVAPORATOR ASSY-H           | MAIN PARTS ASSY & COMPONENTS |
| 6         | 1410806  | BACK COVER ASSY             | MAIN PARTS ASSY & COMPONENTS |
| 1         | 1410269  | CASE BASE                   | CASE ASSY                    |
| 2         | 1410428  | SIDE PANEL L                | CASE ASSY                    |
| 3         | 1410429  | SIDE PANEL R                | CASE ASSY                    |
| 4         | 1410340  | INSULATION EPS L            | CASE ASSY                    |
| 5         | 1410341  | INSULATION EPS R            | CASE ASSY                    |
| 6         | 1410268  | FRONT INNER PANEL           | CASE ASSY                    |
| 7         | 1410250  | FRONT PANEL                 | CASE ASSY                    |
| 8         | 1410234  | DISPLAY INNER GUARD         | CASE ASSY                    |
| 9         | 1410675  | DOOR FRAME ASSY             | CASE ASSY                    |
| 10        | 1410719  | INNER CASE                  | CASE ASSY                    |
| 11        | 1410251  | TOP COVER                   | CASE ASSY                    |
| 12        | 1410424  | TOP COVER GUIDE             | CASE ASSY                    |
| 13        | 1410240  | TOP COVER BRACKET           | CASE ASSY                    |
| 14        | 1410762  | RAIL FRAME L                | CASE ASSY                    |
| 15        | 1410763  | RAIL FRAME R                | CASE ASSY                    |
| 16        | 1410239  | BRACKET INNER BASE          | CASE ASSY                    |
| 17        | 1410233  | DRAIN BOLT                  | CASE ASSY                    |
| 18        | 1410017  | DRAIN NUT                   | CASE ASSY                    |
| 19        | 1410020  | PACKING NIPPLE              | CASE ASSY                    |
| 19        | +        |                             |                              |
|           | 1410500  | DOOR FRAME                  | DOOR FRAME ASSY              |
| 2         | 1410589  | DISPLAY PCB ASSY            | DOOR FRAME ASSY              |
| 3         | 1410058  | DISPLAY PCB SEAL            | DOOR FRAME ASSY              |
| 4         | 1415039  | COVER DISPLAY               | DOOR FRAME ASSY              |
| 5         | 1415040  | FRAME DISPLAY               | DOOR FRAME ASSY              |
| 6         | 1410179  | FOAM PE                     | DOOR FRAME ASSY              |
| 7         | 1410235  | DOOR BRACKET L              | DOOR FRAME ASSY              |
| 8         | 1410236  | DOOR BRACKET R              | DOOR FRAME ASSY              |
| 9         | 1410501  | DOOR RAIL FRAME L           | DOOR FRAME ASSY              |
| 10        | 1410502  | DOOR RAIL FRAME R           | DOOR FRAME ASSY              |
| 11        | 1410151  | DOOR STOPPER                | DOOR FRAME ASSY              |
| 12        | 1415090  | FRONT DISPLAY               | DOOR FRAME ASSY              |
| 1         | 1410711  | WATER-THROUGH               | WATER-THROUGH ASSY           |
| 2         | 1410697  | FLOAT SWITCH ASSY(RED)      | WATER-THROUGH ASSY           |
| 3         | 1415017  | BRACKET FLOAT SWITCH        | WATER-THROUGH ASSY           |
| 4         | 1410698  | FLOAT SWITCH ASSY(BULE)     | WATER-THROUGH ASSY           |
| 5         | 1415018  | BRACKET FLOAT LOW SWITCH    | WATER-THROUGH ASSY           |
| 6         | 1410152  | O RING                      | WATER-THROUGH ASSY           |
| 7         | 1410247  | WATER-THROUGH GUIDE         | WATER-THROUGH ASSY           |
| 1         | 1410676  | EVAP BASE FRAME ASSY        | EVAPORATOR TOTAL ASSY        |
| 2         |          | EVAPORATOR PLATING ASSY-H   | EVAPORATOR TOTAL ASSY        |
| 3         | 1410191  | BUSHING                     | EVAPORATOR TOTAL ASSY        |
| 4         | 1410393  | ICE DAMPER                  | EVAPORATOR TOTAL ASSY        |
| 5         | 1410293  | MOLDING MAGNET              | EVAPORATOR TOTAL ASSY        |
| 6         | 1410323  | WATER DISTRIBUTION COVER    | EVAPORATOR TOTAL ASSY        |
| 7         | 1410228  | EVAP SIDE DAMPER MOUNT      | EVAPORATOR TOTAL ASSY        |
| 8         | 1410765  | ASSY SENSOR MAGNET          | EVAPORATOR TOTAL ASSY        |
| 9         | 1410009  | HAND SCREW                  | EVAPORATOR TOTAL ASSY        |
| 1         | 1410806  | BACK COVER ASSY             | BACK COVER ASSY              |
| 2         | 1410350  | CAP RUBBER                  | BACK COVER ASSY              |
| 3         | 1410130  | WATER ADAPTER MALE          | BACK COVER ASSY              |
| 4         | 1410394  | GASKET ASSY                 | BACK COVER ASSY              |
| 5         |          |                             |                              |
|           | 1410395  | WATER ADAPTER FEMALE        | BACK COVER ASSY              |
| 6         | 1410396  | DRAIN BUSHING               | BACK COVER ASSY              |
| 7         | 1410149  | COVER EVAP IN OUT PIPE      | BACK COVER ASSY              |
| 8         | 1410740  | GASKET CONTROL BOX ASSY     | BACK COVER ASSY              |
| 0         | 1415084  | CONTROL BOX ASSY            | CONTROL BOX TOTAL ASSY       |
|           |          |                             |                              |

| NO | ITEMS                  |  |  |
|----|------------------------|--|--|
| 1  | BACK COVER ASSY        |  |  |
| 2  | CAP RUBBER             |  |  |
| 3  | WATER ADAPTER MALE     |  |  |
| 4  | GASKET ASSY            |  |  |
| 5  | WATER ADAPTER FEMALE   |  |  |
| 6  | DRAIN BUSHING          |  |  |
| 7  | COVER EVAP IN OUT PIPE |  |  |
| 8  | GASKET                 |  |  |
|    |                        |  |  |
|    |                        |  |  |
|    |                        |  |  |
|    |                        |  |  |
|    |                        |  |  |
|    |                        |  |  |
|    |                        |  |  |
|    |                        |  |  |
|    |                        |  |  |
|    |                        |  |  |
|    |                        |  |  |
|    |                        |  |  |
|    |                        |  |  |
|    |                        |  |  |
|    |                        |  |  |
|    |                        |  |  |
|    |                        |  |  |
|    |                        |  |  |
|    |                        |  |  |
|    |                        |  |  |
|    |                        |  |  |
|    |                        |  |  |
|    | 1                      |  |  |