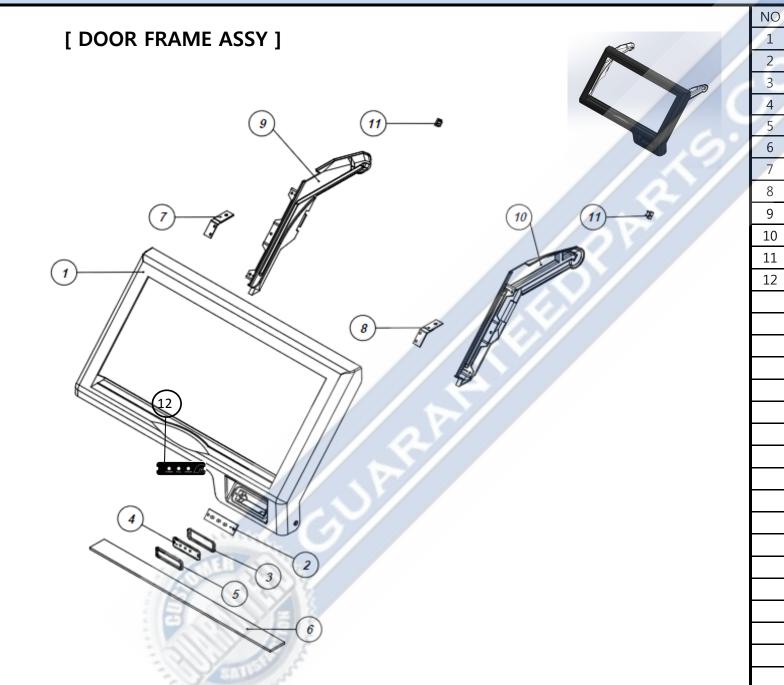

### KOOL-IT KCU-250-AH 230V/50HZ

| LABEL NO. | ITEM NO. | ITEM DESC.                  | SECTION                      |
|-----------|----------|-----------------------------|------------------------------|
| 1         | 1415021  | BASE PLATE BASE             | FRAME ASSY                   |
| 2         | 1410271  | BASE PLATE L                | FRAME ASSY                   |
| 3         | 1410272  | BASE PLATE R                | FRAME ASSY                   |
| 4         | 1410229  | BRACKET L                   | FRAME ASSY                   |
| 5         | 1410230  | BRACKET R                   | FRAME ASSY                   |
| 6         | 1415044  | BACK INNER PANEL (120VADHS) | FRAME ASSY                   |
| 7         | 1415012  | LEVELLING FOOT              | FRAME ASSY                   |
| 8         | 1410137  | FOOR RUBBER                 | FRAME ASSY                   |
| 1         |          | BADGE                       | MAIN PARTS ASSY & COMPONENTS |
| 2         | 1410666  | TOP COVER ASSY              | MAIN PARTS ASSY & COMPONENTS |
| 3         | 1415084  | CONTROL BOX ASSY            | MAIN PARTS ASSY & COMPONENTS |
| 4         | 1410637  | WATER-THROUGH ASSY          | MAIN PARTS ASSY & COMPONENTS |
| 5         |          | EVAPORATOR ASSY-H           | MAIN PARTS ASSY & COMPONENTS |
| 6         | 1410806  | BACK COVER ASSY             | MAIN PARTS ASSY & COMPONENTS |
| 1         | 1410269  | CASE BASE                   | CASE ASSY                    |
| 2         | 1410428  | SIDE PANEL L                | CASE ASSY                    |
| 3         | 1410429  | SIDE PANEL R                | CASE ASSY                    |
| 4         | 1410340  | INSULATION EPS L            | CASE ASSY                    |
| 5         | 1410341  | INSULATION EPS R            | CASE ASSY                    |
| 6         | 1410268  | FRONT INNER PANEL           | CASE ASSY                    |
| 7         | 1410250  | FRONT PANEL                 | CASE ASSY                    |
| 8         | 1410234  | DISPLAY INNER GUARD         | CASE ASSY                    |
| 9         | 1410675  | DOOR FRAME ASSY             | CASE ASSY                    |
| 10        | 1410719  | INNER CASE                  | CASE ASSY                    |
| 11        | 1410251  | TOP COVER                   | CASE ASSY                    |
| 12        | 1410424  | TOP COVER GUIDE             | CASE ASSY                    |
| 13        | 1410240  | TOP COVER BRACKET           | CASE ASSY                    |
| 14        | 1410762  | RAIL FRAME L                | CASE ASSY                    |
| 15        | 1410763  | RAIL FRAME R                | CASE ASSY                    |
| 16        | 1410239  | BRACKET INNER BASE          | CASE ASSY                    |
| 17        | 1410233  | DRAIN BOLT                  | CASE ASSY                    |
| 18        | 1410017  | DRAIN NUT                   | CASE ASSY                    |
| 19        | 1410020  | PACKING NIPPLE              | CASE ASSY                    |
| 19        | +        |                             |                              |
|           | 1410500  | DOOR FRAME                  | DOOR FRAME ASSY              |
| 2         | 1410589  | DISPLAY PCB ASSY            | DOOR FRAME ASSY              |
| 3         | 1410058  | DISPLAY PCB SEAL            | DOOR FRAME ASSY              |
| 4         | 1415039  | COVER DISPLAY               | DOOR FRAME ASSY              |
| 5         | 1415040  | FRAME DISPLAY               | DOOR FRAME ASSY              |
| 6         | 1410179  | FOAM PE                     | DOOR FRAME ASSY              |
| 7         | 1410235  | DOOR BRACKET L              | DOOR FRAME ASSY              |
| 8         | 1410236  | DOOR BRACKET R              | DOOR FRAME ASSY              |
| 9         | 1410501  | DOOR RAIL FRAME L           | DOOR FRAME ASSY              |
| 10        | 1410502  | DOOR RAIL FRAME R           | DOOR FRAME ASSY              |
| 11        | 1410151  | DOOR STOPPER                | DOOR FRAME ASSY              |
| 12        | 1415090  | FRONT DISPLAY               | DOOR FRAME ASSY              |
| 1         | 1410711  | WATER-THROUGH               | WATER-THROUGH ASSY           |
| 2         | 1410697  | FLOAT SWITCH ASSY(RED)      | WATER-THROUGH ASSY           |
| 3         | 1415017  | BRACKET FLOAT SWITCH        | WATER-THROUGH ASSY           |
| 4         | 1410698  | FLOAT SWITCH ASSY(BULE)     | WATER-THROUGH ASSY           |
| 5         | 1415018  | BRACKET FLOAT LOW SWITCH    | WATER-THROUGH ASSY           |
| 6         | 1410152  | O RING                      | WATER-THROUGH ASSY           |
| 7         | 1410247  | WATER-THROUGH GUIDE         | WATER-THROUGH ASSY           |
| 1         | 1410676  | EVAP BASE FRAME ASSY        | EVAPORATOR TOTAL ASSY        |
| 2         |          | EVAPORATOR PLATING ASSY-H   | EVAPORATOR TOTAL ASSY        |
| 3         | 1410191  | BUSHING                     | EVAPORATOR TOTAL ASSY        |
| 4         | 1410393  | ICE DAMPER                  | EVAPORATOR TOTAL ASSY        |
| 5         | 1410293  | MOLDING MAGNET              | EVAPORATOR TOTAL ASSY        |
| 6         | 1410323  | WATER DISTRIBUTION COVER    | EVAPORATOR TOTAL ASSY        |
| 7         | 1410228  | EVAP SIDE DAMPER MOUNT      | EVAPORATOR TOTAL ASSY        |
| 8         | 1410765  | ASSY SENSOR MAGNET          | EVAPORATOR TOTAL ASSY        |
| 9         | 1410009  | HAND SCREW                  | EVAPORATOR TOTAL ASSY        |
| 1         | 1410806  | BACK COVER ASSY             | BACK COVER ASSY              |
| 2         | 1410350  | CAP RUBBER                  | BACK COVER ASSY              |
| 3         | 1410130  | WATER ADAPTER MALE          | BACK COVER ASSY              |
| 4         | 1410394  | GASKET ASSY                 | BACK COVER ASSY              |
| 5         |          |                             |                              |
|           | 1410395  | WATER ADAPTER FEMALE        | BACK COVER ASSY              |
| 6         | 1410396  | DRAIN BUSHING               | BACK COVER ASSY              |
| 7         | 1410149  | COVER EVAP IN OUT PIPE      | BACK COVER ASSY              |
| 8         | 1410740  | GASKET CONTROL BOX ASSY     | BACK COVER ASSY              |
| 0         | 1415084  | CONTROL BOX ASSY            | CONTROL BOX TOTAL ASSY       |
|           |          |                             |                              |

| NO | ITEMS             |
|----|-------------------|
| 1  | DOOR FRAME        |
| 2  | DISPLAY PCB ASSY  |
| 3  | DISPLAY PCB SEAL  |
| 4  | COVER DISPLAY     |
| 5  | FRAME DISPLAY     |
| 6  | FOAM PE           |
| 7  | door bracket l    |
| 8  | Door Bracket R    |
| 9  | DOOR RAIL FRAME L |
| 10 | DOOR RAIL FRAME R |
| 11 | DOOR STOPPER      |
| 12 | FRONT DISPLAY     |
|    |                   |
|    |                   |
|    |                   |
|    |                   |
|    |                   |
|    |                   |
|    |                   |
|    |                   |
|    |                   |
|    |                   |
|    |                   |
|    |                   |
|    |                   |
|    |                   |
|    |                   |
|    |                   |
|    |                   |
|    |                   |