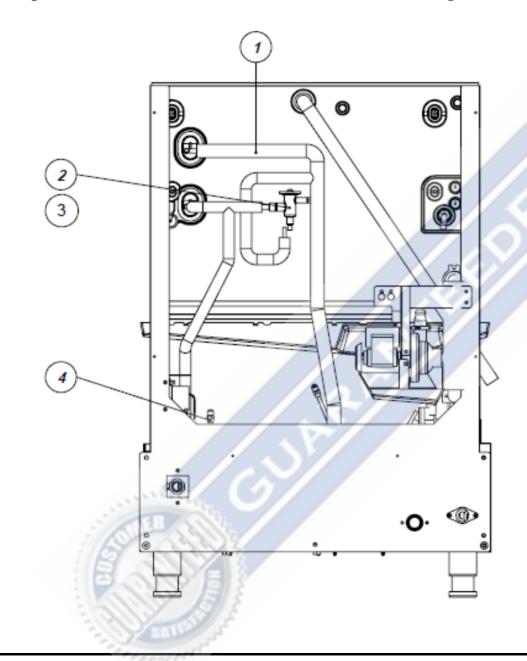

| NO | ITEMS                  |  |  |
|----|------------------------|--|--|
| 1  | BACK COVER ASSY        |  |  |
| 2  | CAP RUBBER             |  |  |
| 3  | WATER ADAPTER MALE     |  |  |
| 4  | GASKET ASSY            |  |  |
| 5  | WATER ADAPTER FEMALE   |  |  |
| 6  | DRAIN BUSHING          |  |  |
| 7  | COVER EVAP IN OUT PIPE |  |  |
| 8  | GASKET                 |  |  |
|    |                        |  |  |
|    |                        |  |  |
|    |                        |  |  |
|    |                        |  |  |
|    |                        |  |  |
|    |                        |  |  |
|    |                        |  |  |
|    |                        |  |  |
|    |                        |  |  |
|    |                        |  |  |
|    |                        |  |  |
|    |                        |  |  |
|    |                        |  |  |
|    |                        |  |  |
|    |                        |  |  |
|    |                        |  |  |
|    |                        |  |  |
|    |                        |  |  |
|    |                        |  |  |
|    |                        |  |  |
|    |                        |  |  |
|    |                        |  |  |
|    | 1                      |  |  |