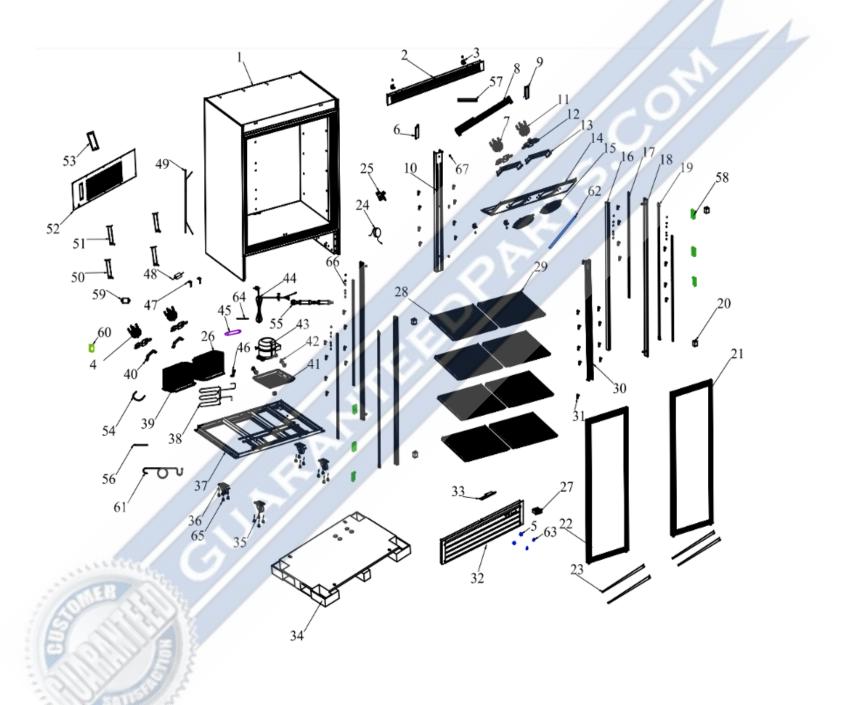

| Label<br>No. | Part Description                                   |
|--------------|----------------------------------------------------|
| 1            | Cabinet Assembly                                   |
| 2            | Top front grill                                    |
| 3            | Lamp holder for top light cover                    |
| 4            | Fan Motor                                          |
| 5            | Light switch                                       |
| 6            | Evaporator Plate(left)                             |
| 7            | ECM ball motor                                     |
| 8            | Finned tube evaporator                             |
| 9            |                                                    |
| 10           | Evaporator Plate(right)  Back Middle Pole Assembly |
| 11           | -                                                  |
| 12           | ECM ball motor (With docking terminal)             |
| 13           | Fan Blade                                          |
| 14           | Support for evaporator fan motor                   |
|              | Inner Fan board                                    |
| 15           | Fan cover                                          |
| 16           | Seal Slot                                          |
| 17           | K-Support                                          |
| 18           | Lamp Cover                                         |
| 19           | LED                                                |
| 20           | bumper block for sliding door                      |
| 21           | Right door                                         |
| 22           | Left door                                          |
| 23           | Guide rail                                         |
| 24           | Temperature sensitive line for controler           |
| 25           | Fixed parts of temperature probe                   |
| 26           | Wire Condenser                                     |
| 27           | Electronic Thermostat                              |
| 28           | Left shelf                                         |
| 29           | Right shelf                                        |
| 30           | Middle Pole Assembly                               |
| 31           | K-Clip                                             |
| 32           | Front cover                                        |
| 33           | Water resist panel                                 |
| 34           | Pallet                                             |
| 35           | Caster with brake                                  |
| 36           | Caster                                             |
| 37           | Lower Steel Tower                                  |
| 38           | Venting tube                                       |
| 39           | Wire Condenser                                     |
| 40           | Fan motor supporter for condenser                  |
| 41           | Water Tray                                         |
| 42           | Water Tray bracket                                 |
| 43           |                                                    |
|              | Compressor(110v/60Hz)                              |
| 44           | Power Cord                                         |
| 45           | Drier filter                                       |
| 46           | Drier filter fastener                              |
| 47           | Door stop plate                                    |
| 48           | Control transformer                                |
| 49           | Capillary                                          |
| 50           | Lower support-Front                                |
| 51           | Lower support-Back                                 |
| 52           | Back cover                                         |
| 53           |                                                    |
| 54           | Connecting Pipe for Condenser                      |
| 55           | compressor Connecting Wire Set                     |
| 56           | Condenser outlet connection pipe                   |
| 57           | Cable trough                                       |
| 58           | Light Slot                                         |
| 59           | Control transformer bracket                        |
| 60           | Connecting Box                                     |
| 61           | Evaporator Pipe                                    |
| 62           | Drain tube                                         |
| 63           | Waterproof cover of light switch                   |
|              |                                                    |
| 64           | Connect Wire                                       |
|              |                                                    |
| 65           | Hexagon nut                                        |
|              |                                                    |